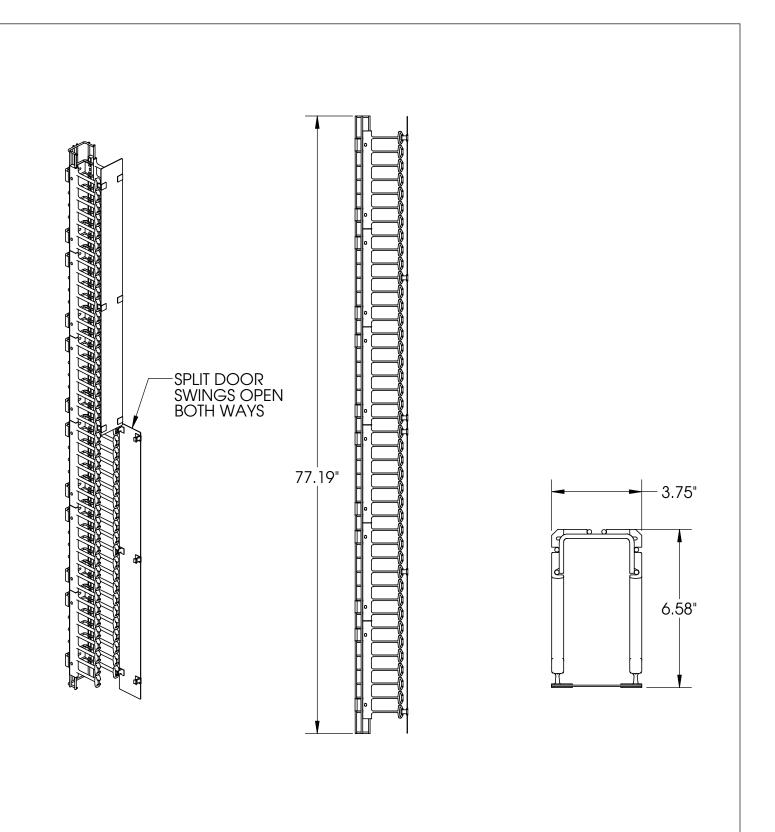

## MIGHTY MO 6, 4" CAGE WITH SPLIT COVERS

|      | NAME        | DATE     | SIZE  | CAD FILE |          | DWG | NO .  |        | REV |
|------|-------------|----------|-------|----------|----------|-----|-------|--------|-----|
| DWN  | S. LEVESQUE | 03/16/04 | Α     | MM       | 6VMS704C |     | R-MM6 | VMS704 | 05  |
| CHK  | S.LEVESQUE  | 09/14/05 | SCAL  | F        | WEIGHT   |     | SHEET |        |     |
| APPR | M.MARTICH   | 09/14/05 | 00/12 | NONE     | WEIGHI   |     | DHEET | 1 OF 1 |     |