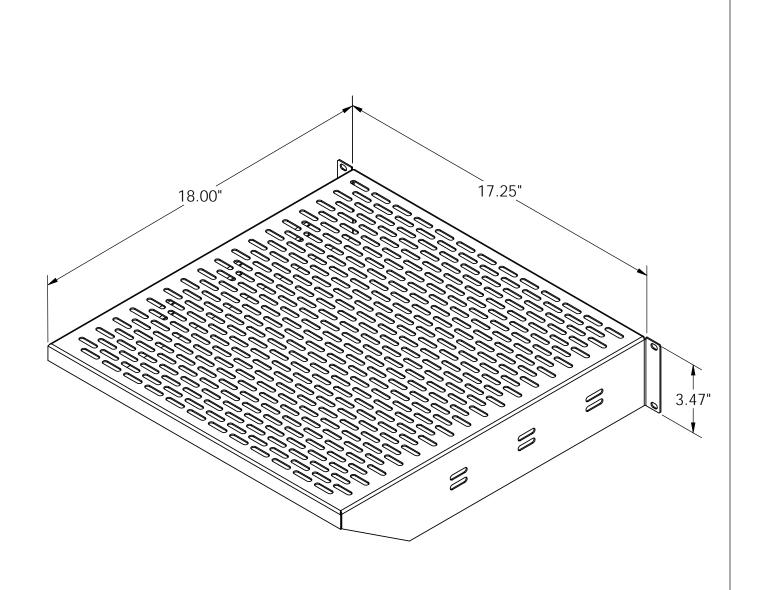

125 EUGENE O'NEILL DRIVE NEW LONDON, CT 06320 TEL: 860-445-3800 FAX: 860-405-2990 WWW.ORTRONICS.COM

TITLE

SHELF, VENTED, FIXED, BLACK, 17.25"W x 18"D x 2U H

|      | NAME        | DATE     | SIZE | CAD FILE   |          | DWG NO       |       |        | REV |
|------|-------------|----------|------|------------|----------|--------------|-------|--------|-----|
| DWN  | Dbogue      | 10/05/00 | Α    | 604045401C |          | OR-604045401 |       |        | 04  |
| CHK  | S. LEVESQUE | 05/05/06 | SCAL | F          | WEIGHT   | SHEET 1 OF 1 |       |        |     |
| APPR | M. MARTICH  | 05/05/06 | 3071 | NONE       | VVEIGITI | SHE          | SHEET | 1 OF 1 |     |