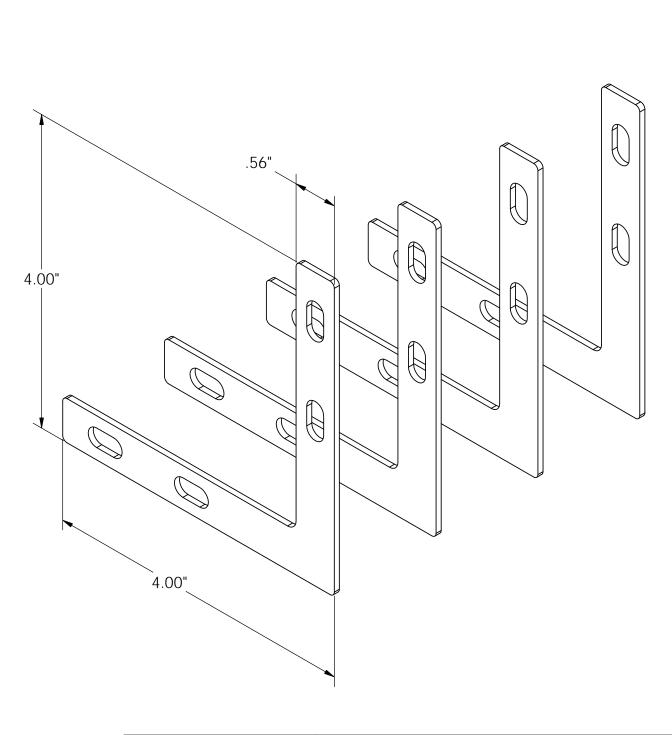

## BRACKET SUPPORT FLAT QTY 4

|      | NAME | DATE       | SIZE | CAD FILE      |         | DWG NC    | )      | REV |
|------|------|------------|------|---------------|---------|-----------|--------|-----|
| DWN  | ALJ  | 12/21/2016 | Α    | CFBSF4C       |         | OR-CFBSF4 |        | 00  |
| CHK  | MDQ  | 1/9/2017   | SCAL | E 44   WEIGHT |         | SHEE      | T      | 1   |
| APPR | CV   | 1/9/2017   | 3071 | 1:1           | WEIGIII | SHEE      | 1 OF 1 |     |