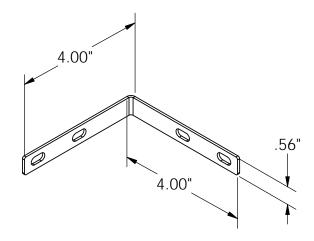

WWW.LEGRAND.US

TITLE

CORNER SUPPORT BRACKET KIT QTY 4

|      | NAME | DATE       | SIZE | CAD FILE     | DWG NO       | REV |
|------|------|------------|------|--------------|--------------|-----|
| DWN  | ALJ  | 12/21/2016 | Α    | CFCSB4C      | OR-CFCSB4    | 00  |
| CHK  | MDQ  | 1/6/2017   | SCAL | E 105 WEIGHT | SHEET 1 OF 1 |     |
| APPR | CV   | 1/9/2017   | 3071 | 1:2.5        | 3HLL1 1 OF 1 |     |