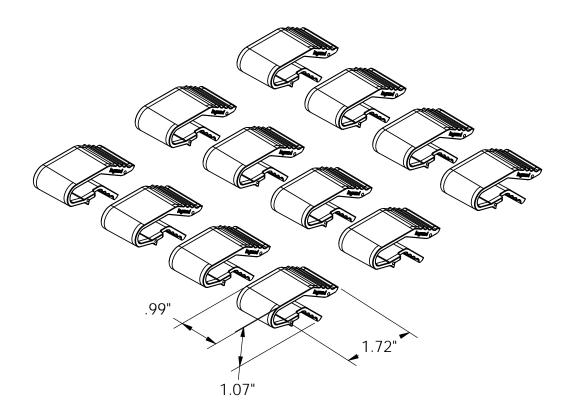

WWW.LEGRAND.US

TITLE

PANEL CLIP, KIT OF 12

|      | NAME | DATE       | SIZE | CAD FILE |        | DWG NO    |        | REV |
|------|------|------------|------|----------|--------|-----------|--------|-----|
| DWN  | ALJ  | 12/26/2016 | Α    | CFRC12C  |        | OR-CFRC12 |        | 00  |
| CHK  | MDQ  | 1/6/2017   | SCAL | F        | WEIGHT | SHEET     |        |     |
| APPR | CV   | 1/9/2017   | 3071 | 1:2      | WEIGH  | SHEET     | 1 OF 1 |     |