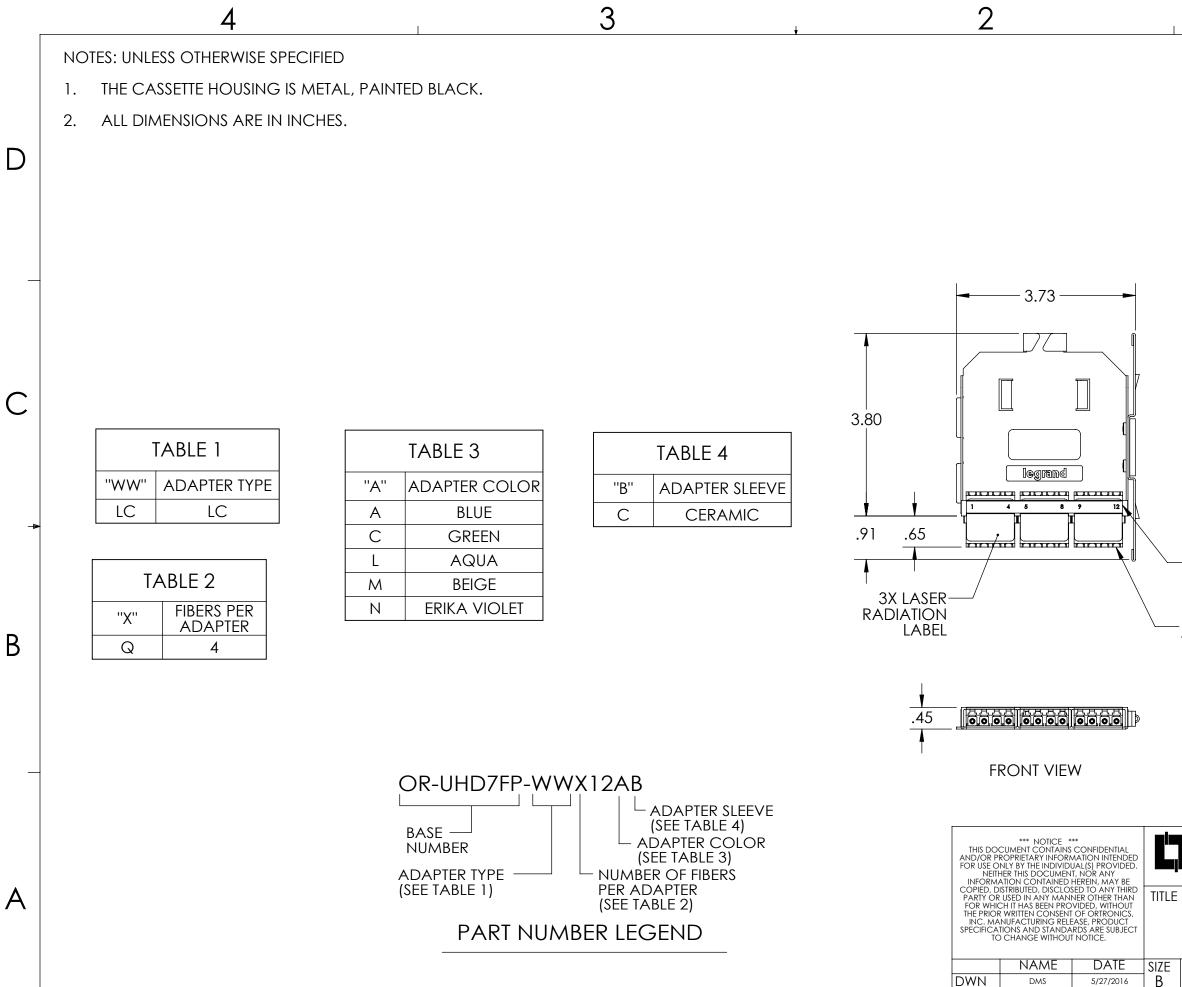

мw

|                                                                                                                                                                                                                                                                                                                                                                                                                                                                                                                                                                                                                                                                                                                                                                                                                                                                                                                                                                                                                                                                                                                                                                                                                                                                                                                                                                                                                                                                                                                                                                                                                                                                                                                                                                                                                                                                                                                                                                                                                                                                                                 | D |
|-------------------------------------------------------------------------------------------------------------------------------------------------------------------------------------------------------------------------------------------------------------------------------------------------------------------------------------------------------------------------------------------------------------------------------------------------------------------------------------------------------------------------------------------------------------------------------------------------------------------------------------------------------------------------------------------------------------------------------------------------------------------------------------------------------------------------------------------------------------------------------------------------------------------------------------------------------------------------------------------------------------------------------------------------------------------------------------------------------------------------------------------------------------------------------------------------------------------------------------------------------------------------------------------------------------------------------------------------------------------------------------------------------------------------------------------------------------------------------------------------------------------------------------------------------------------------------------------------------------------------------------------------------------------------------------------------------------------------------------------------------------------------------------------------------------------------------------------------------------------------------------------------------------------------------------------------------------------------------------------------------------------------------------------------------------------------------------------------|---|
| ISOMETRIC VIEW                                                                                                                                                                                                                                                                                                                                                                                                                                                                                                                                                                                                                                                                                                                                                                                                                                                                                                                                                                                                                                                                                                                                                                                                                                                                                                                                                                                                                                                                                                                                                                                                                                                                                                                                                                                                                                                                                                                                                                                                                                                                                  | C |
| PORT NUMBERING<br>LABEL<br>LC KEYWAY<br>THIS SIDE                                                                                                                                                                                                                                                                                                                                                                                                                                                                                                                                                                                                                                                                                                                                                                                                                                                                                                                                                                                                                                                                                                                                                                                                                                                                                                                                                                                                                                                                                                                                                                                                                                                                                                                                                                                                                                                                                                                                                                                                                                               | B |
| Image: Constraint of the system of the sy | A |