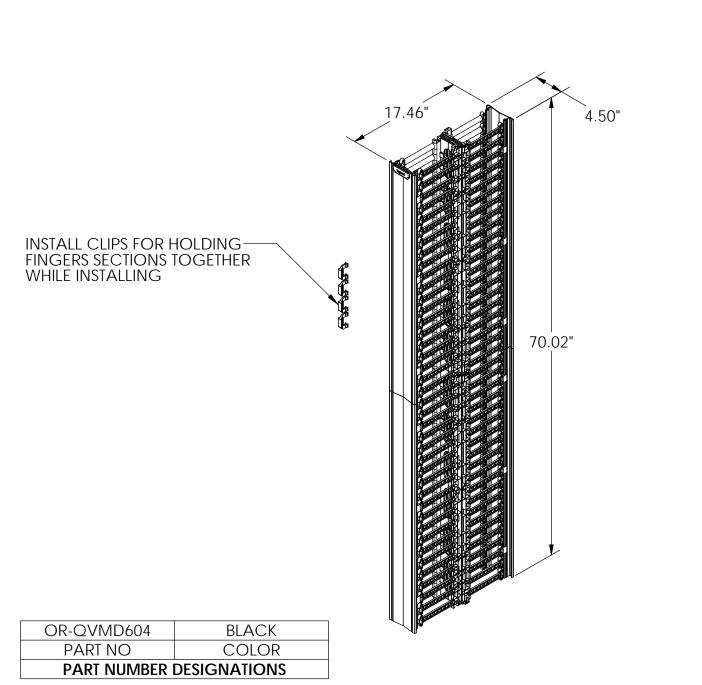

NOTE: MOUNTING HARDWARE INCLUDED

THIS DOCUMENT CONTAINS CONFIDENTIAL AND/OR PROPRIETARY INFORMATION INTENDED FOR USE ONLY BY THE INDIVIDUAL (S) PROVIDED. NEITHER THIS DOCUMENT, NOR ANY INFORMATION CONTAINED HERRIN, MAY BE COPIED, DISTRIBUTED, DISCLOSED TO ANY THIRD PARTY OR USED IN ANY MANNER OTHER THAN FOR WHICH IT HAS BEEN PROVIDED, WITHOUT THE PRIOR WRITTEN CONSENT OF LEGRAND, INC. MANUFACTURING RELEASE, PRODUCT SPECIFICATIONS AND STANDARDS ARE SUBJECT TO CHANGE WITHOUT NOTICE.

WWW.LEGRAND.US

TITLE

Q-SERIES VERTICAL MANAGER, 6' HIGH, DUAL, 3.75" WIDE, WITH COVER

|      | NAME | DATE      | SIZE | CAD FILE  |          | DWG NO       |        | REV |
|------|------|-----------|------|-----------|----------|--------------|--------|-----|
| DWN  | AJ   | 2/3/2017  | Α    | QVMD604XC |          | OR-QVMD604-X |        | 01  |
| CHK  | JQ   | 2/17/2017 | SCAL | F         | WEIGHT   | SHEE         | T      |     |
| APPR | CV   | 2/21/2017 |      | 1:12      | VVLIOITI | SHEE         | 1 OF 1 |     |