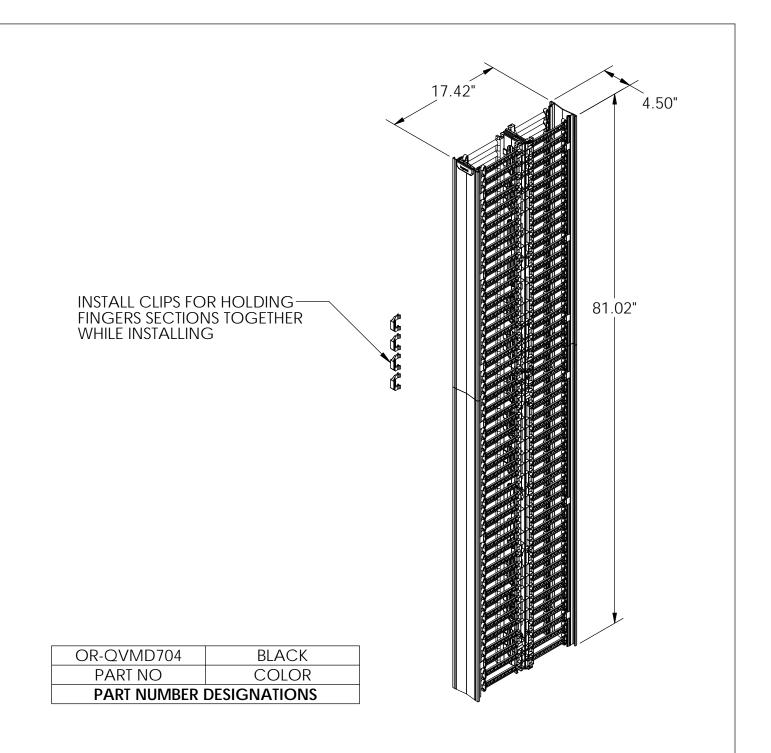

NOTE: MOUNTING HARDWARE INCLUDED

THIS DOCUMENT CONTAINS CONFIDENTIAL AND/OR PROPRIETARY INFORMATION INTENDED FOR USE ONLY BY THE INDIVIDUAL (S) PROVIDED. NEITHER THIS DOCUMENT, NOR ANY INFORMATION CONTAINED HERRIN, MAY BE COPIED, DISTRIBUTED, DISCLOSED TO ANY THIRD PARTY OR USED IN ANY MANNER OTHER THAN FOR WHICH IT HAS BEEN PROVIDED, WITHOUT THE PRIOR WRITTEN CONSENT OF LEGRAND, INC. MANUFACTURING RELEASE, PRODUCT SPECIFICATIONS AND STANDARDS ARE SUBJECT TO CHANGE WITHOUT NOTICE.

WWW.LEGRAND.US

TITLE

Q-SERIES VERTICAL MANAGER, 7" HIGH, DUAL, 3.75", WITH COVER

|      | NAME | DATE       | SIZE | CAD FILE  |          | DWG          | NO .  |        | REV |
|------|------|------------|------|-----------|----------|--------------|-------|--------|-----|
| DWN  | AJ   | 02/01/2017 | Α    | QVMD704XC |          | OR-QVMD704-X |       |        | 01  |
| CHK  | JQ   | 02/02/2017 | SCAL | F         | WEIGHT   |              | SHEET |        |     |
| APPR | CV   | 02/21/2017 |      | 1:12      | VVLIGITI |              | SHEET | 1 OF 1 |     |