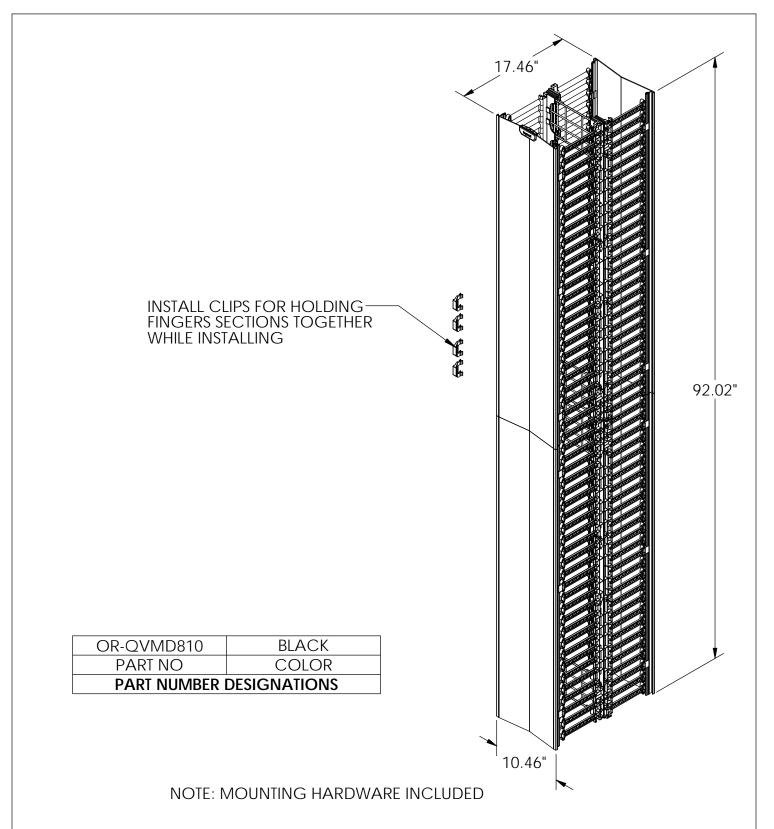

125 EUGENE O'NEILL DRIVE NEW LONDON, CT 06320 TEL: 860-445-3800 FAX: 860-405-2990 WWW.ORTRONICS.COM

TITLE

Q-SERIES VERTICAL MANAGER, 8'HIGH, DUAL, 10" WIDE, WITH COVER

|      | NAME | DATE      | SIZE | CAD FILE  |  | DWC          | G_NO  |        | REV |
|------|------|-----------|------|-----------|--|--------------|-------|--------|-----|
| DWN  | AJ   | 1/31/2017 | Α    | QVMD810XC |  | OR-QVMD810-X |       |        | 00  |
| CHK  | JQ   | 2/1/2017  | SCAL | F         |  |              | SHEET |        |     |
| APPR | CV   | 2/21/2017 |      | 1:12      |  |              | SHEET | 1 OF 1 |     |