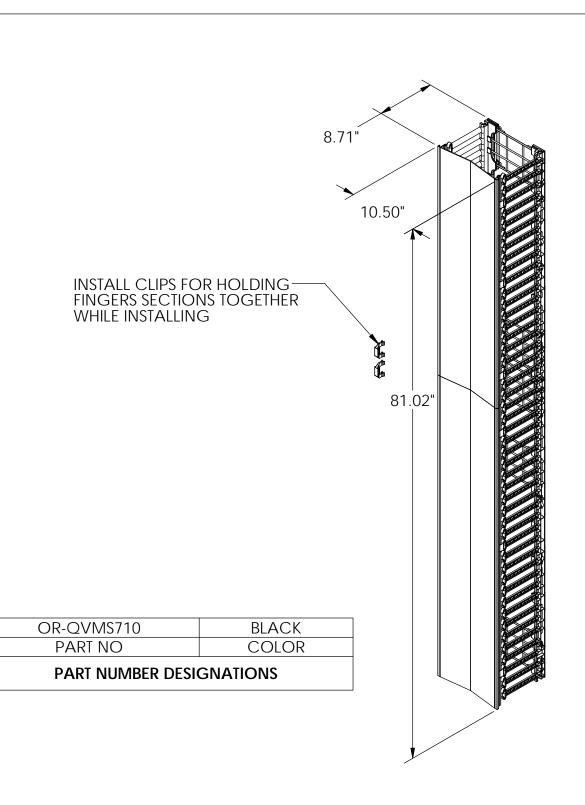

WWW.LEGRAND.US

TITLE

Q-SERIES VERTICAL MANAGER, 7' HIGH, SINGLE, 10" WIDE, WITH COVER

|      | NAME | DATE       | SIZE | CAD FILE  |  | DWC          | 3_NO  |        | REV |
|------|------|------------|------|-----------|--|--------------|-------|--------|-----|
| DWN  | AJ   | 02/01/2017 | Α    | QVMS710XC |  | ÖR-QVMS710-X |       |        | 01  |
| CHK  | JQ   | 2/2/2017   | SCAL | F         |  |              | SHEET |        |     |
| APPR | CV   | 2/17/2017  |      | 1:24      |  |              | SHEET | 1 OF 1 |     |