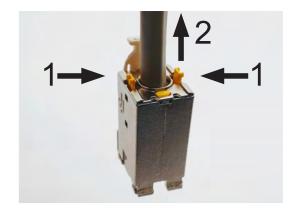

### JACK DISASSEMBLY INSTRUCTIONS

STEP 3:

SQUEEZE LACING CAP SIDE LATCHES IN TOWARDS THE CABLE, PULL CABLE AND LACING CAP AWAY FROM JACK BODY.

| INSTRUCTION SHEET # | REV.      | ECN # | SHEET # | DWN. BY:  | DATE       | СНК. ВҮ:   | DATE       | APP. BY:  | DATE       |
|---------------------|-----------|-------|---------|-----------|------------|------------|------------|-----------|------------|
| 71601981            | <b>00</b> | -     | 2 OF 2  | <b>DP</b> | 09/12/2018 | <b>КАС</b> | 09/12/2018 | <b>FR</b> | 09/12/2018 |