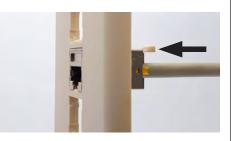

## JACK REMOVAL (STANDARD FOR ALL FACEPLATES AND PANELS)

STEP 1: PULL SLIDE LOCK BACK.

STEP 2: LIFT UP JACK HOUSING.

STEP 3: PULL OUT JACK HOUSING.