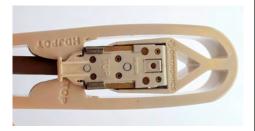

#### STEP 2:

INSERT THE JACK AND CABLE INTO THE TOOL YOKE AS SHOWN, UNTIL THE JACK IS FULLY INSERTED AND CENTERED IN THE TOOL.

STEP 3: SQUEEZE THE TOOL TOGETHER UNTIL BOTH SIDE LATCHES ARE ENGAGED AND CLICK. GENTLY PULL CABLE TO ENSURE PROPER TERMINATION.