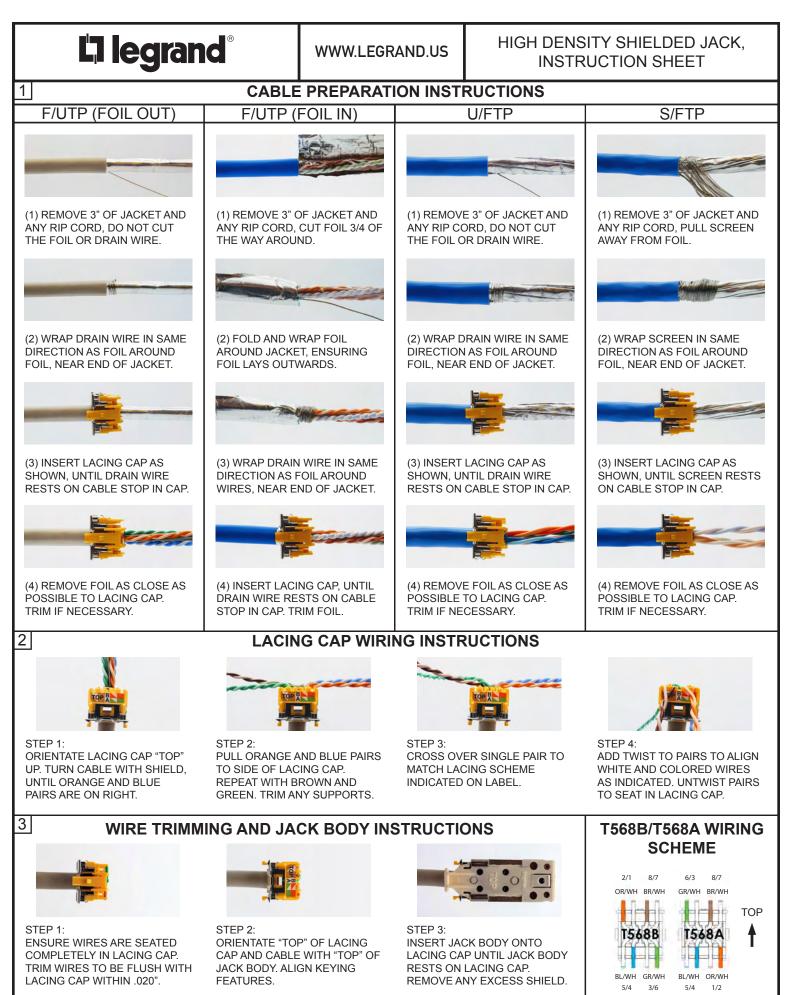

| INSTRUCTION SHEET # | REV. | ECN # | SHEET # | DWN. BY: | DATE       | CHK. BY: | DATE       | APP. BY: | DATE       |
|---------------------|------|-------|---------|----------|------------|----------|------------|----------|------------|
| 71601981            | 00   | -     | 1 OF 2  | DP       | 09/12/2018 | KAC      | 09/12/2018 | FR       | 09/12/2018 |
|                     |      |       |         |          |            |          |            |          |            |

# 

WWW.LEGRAND.US

HIGH DENSITY SHIELDED JACK, INSTRUCTION SHEET