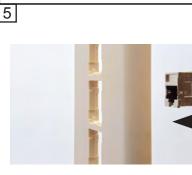

#### STEP 1:

4

ORIENTATE HD JACK WITH SLIDE LOCK ALL THE WAY BACK AND SLIDE LOCK ON TOP. INSERT HD JACK FROM REAR FACE OF PORT ON FACEPLATE OR PANEL.