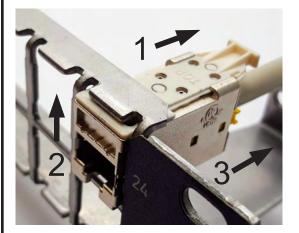

### JACK DISASSEMBLY INSTRUCTIONS

STEP 3:

SQUEEZE LACING CAP SIDE LATCHES IN TOWARDS THE CABLE, PULL CABLE AND LACING CAP AWAY FROM JACK BODY.

| INSTRUCTION SHEET # | REV.      | ECN # | SHEET # | DWN. BY:  | DATE       | СНК. ВҮ:   | DATE       | APP. BY:  | DATE       |
|---------------------|-----------|-------|---------|-----------|------------|------------|------------|-----------|------------|
| 71601981            | <b>00</b> | -     | 2 OF 2  | <b>DP</b> | 09/12/2018 | <b>КАС</b> | 09/12/2018 | <b>FR</b> | 09/12/2018 |