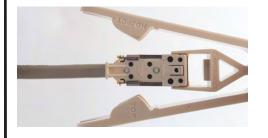

### **TERMINATION TOOL OPERATION**

STEP 1: HOLD THE TERMINATION TOOL IN ONE HAND AND THE JACK AND CABLE IN THE OTHER. ALIGN "TOP" MARKING OF JACK WITH "TOP" MARKING OF THE TOOL.

#### STEP 2:

INSERT THE JACK AND CABLE INTO THE TOOL YOKE AS SHOWN, UNTIL THE JACK IS FULLY INSERTED AND CENTERED IN THE TOOL.

STEP 3: SQUEEZE THE TOOL TOGETHER UNTIL BOTH SIDE LATCHES ARE ENGAGED AND CLICK. GENTLY PULL CABLE TO ENSURE PROPER TERMINATION.