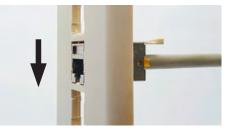

#### STEP 2:

INSERT HD JACK UNTIL JACK SHOULDERS CONTACT WITH BACK OF FACEPLATE OR PANEL. PRESS JACK DOWNWARDS, UNTIL JACK RESTS ON PORT OPENING.

FLUSH WITH FRONT OF JACK.

PUSH SLIDE LOCK TOWARDS

FRONT OF FACEPLATE OR PANEL.

UNTIL FRONT OF SLIDE LOCK IS