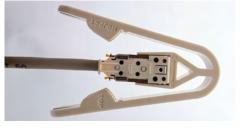

#### STEP 2:

INSERT THE JACK AND CABLE INTO THE TOOL YOKE AS SHOWN, UNTIL THE JACK IS FULLY INSERTED AND CENTERED IN THE TOOL.

STEP 3: SQUEEZE THE TOOL TOGETHER UNTIL BOTH SIDE LATCHES ARE ENGAGED AND CLICK. GENTLY PULL CABLE TO ENSURE PROPER TERMINATION.