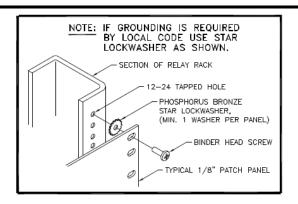

#### 110 PATCH PANEL INSTRUCTIONS:

- 1. PLACE WIRE MANAGEMENT BRACKET OVER THREADED STUDS IN 'B' POSITION.
- APPLY 2 WING NUTS. (TIGHTEN AS REQUIRED)
- AFTER CABLE TERMINATION IS COMPLETED AS RECOMMENDED BELOW, ADJUST BRACKET TO 'A' POSITION.

## NOTE: GRAY STUFFER CAPS MUST BE INSTALLED FOR CAT6A PERFORMANCE.

FOR OPTIMUM CABLE MANAGEMENT, THE CABLES SHOULD BE ROUTED AND TERMINATED WORKING FROM THE OUTSIDE EDGES OF THE PATCH PANEL TO THE CENTER. NOTE: THE CABLES SHOULD BE ROUTED FROM BOTH SIDES OF THE RELAY RACK RATHER THAN FROM ONE SIDE ONLY.