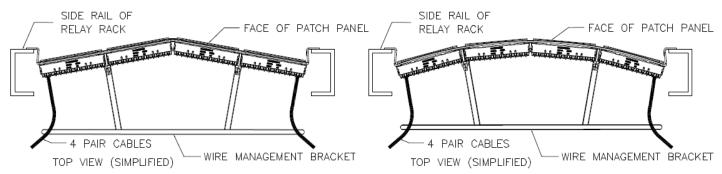

## NOTE: GRAY STUFFER CAPS MUST BE INSTALLED FOR CAT6A PERFORMANCE.

FOR OPTIMUM CABLE MANAGEMENT, THE CABLES SHOULD BE ROUTED AND TERMINATED WORKING FROM THE OUTSIDE EDGES OF THE PATCH PANEL TO THE CENTER. NOTE: THE CABLES SHOULD BE ROUTED FROM BOTH SIDES OF THE RELAY RACK RATHER THAN FROM ONE SIDE ONLY.

THE MINIMUM CABLE BEND RADIUS IS 4 TIMES THE OUTSIDE CABLE DIAMETER. HOOK & LOOP WRAPS SHOULD BE USED TO ATTACH THE CABLE TO THE WIRE MANAGEMENT BRACKET.

- 1) REMOVE NEAREST WING NUT & WIRE MANAGER FROM STUD.
- 2) REMOVE WIRE MANAGER SLIDE GUIDE FROM STUD.
- 3) PUSH OUT BEZEL LOCKING TABS WITH SLOT PROVIDED.
- 4) WITHDRAW MODULE TO THE REAR OF THE PANEL FROM BEZEL LOCKING TABS.
- 5) REASSEMBLE IN REVERSE ORDER