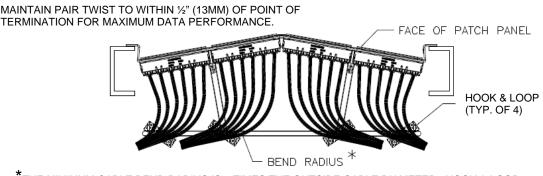

#### NOTES:

 PANEL IS SUPPLIED WITH T568B LABEL IN PLACE. FOR T568A WIRING, ATTACH FOUR SUPPLIED T568A WIRING LABELS.
 MAINTAIN PAIR TWIST UP TO POINT

 MAINTAIN PAIR TWIST UP TO POIN' OF TERMINATION FOR MAXIMUM DATA PERFORMANCE.

THE MINIMUM CABLE BEND RADIUS IS 4 TIMES THE OUTSIDE CABLE DIAMETER. HOOK & LOOP WRAPS SHOULD BE USED TO ATTACH THE CABLE TO THE WIRE MANAGEMENT BRACKET.

- 1) REMOVE NEAREST WING NUT & WIRE MANAGER FROM STUD.
- 2) REMOVE WIRE MANAGER SLIDE GUIDE FROM STUD.
- 3) PUSH OUT BEZEL LOCKING TABS WITH SLOT PROVIDED.
- 4) WITHDRAW MODULE TO THE REAR OF THE PANEL FROM BEZEL LOCKING TABS.
- 5) REASSEMBLE IN REVERSE ORDER