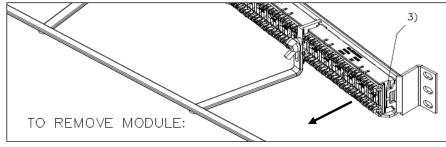

THE MINIMUM CABLE BEND RADIUS IS 4 TIMES THE OUTSIDE CABLE DIAMETER. HOOK & LOOP WRAPS SHOULD BE USED TO ATTACH THE CABLE TO THE WIRE MANAGEMENT BRACKET.

- 1) REMOVE NEAREST WING NUT & WIRE MANAGER FROM STUD.
- 2) REMOVE WIRE MANAGER SLIDE GUIDE FROM STUD.
- 3) PUSH OUT BEZEL LOCKING TABS WITH SLOT PROVIDED.
- 4) WITHDRAW MODULE TO THE REAR OF THE PANEL FROM BEZEL LOCKING TABS.
- 5) REASSEMBLE IN REVERSE ORDER