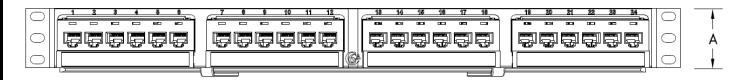

### FRONT VIEW 24 PORT

125 EUGENE O'NEILL DRIVE NEW LONDON, CT 06320

TEL: 860-445-3800 FAX: 860-405-2990 TITLE: OR-71601774

CLARITY ANGLED & CURVED PANELS,

CAT6A, WITH 6-PORT MODULES

| PORTS   | JACK       | DENSITY | WIRING      | SIZE (A)  | ANGLED PN# | CURVED PN# |  |
|---------|------------|---------|-------------|-----------|------------|------------|--|
|         |            |         |             | , ,       | (CAT6A)    | (CAT6A)    |  |
| 24 PORT | 8 POS/RJ45 | HD      | T568 B OR A | 1.75 X 19 | PHA6AU24   | PHC6AU24   |  |
| 48 PORT | 8 POS/RJ45 | HD      | T568 B OR A | 3.50 X 19 | PHA6AU48   | PHC6AU48   |  |