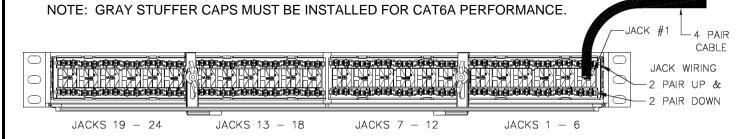

## NOTE: GRAY STUFFER CAPS MUST BE INSTALLED FOR CAT6A PERFORMANCE.

FOR OPTIMUM CABLE MANAGEMENT, THE CABLES SHOULD BE ROUTED AND TERMINATED WORKING FROM THE OUTSIDE EDGES OF THE PATCH PANEL TO THE CENTER. NOTE: THE CABLES SHOULD BE ROUTED FROM BOTH SIDES OF THE RELAY RACK RATHER THAN FROM ONE SIDE ONLY.