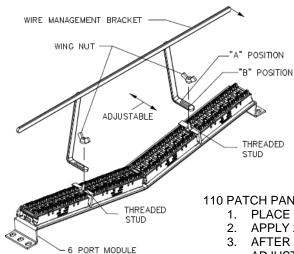

#### 110 PATCH PANEL INSTRUCTIONS:

- 1. PLACE WIRE MANAGEMENT BRACKET OVER THREADED STUDS IN 'B' POSITION.
- APPLY 2 WING NUTS. (TIGHTEN AS REQUIRED)
- AFTER CABLE TERMINATION IS COMPLETED AS RECOMMENDED BELOW, ADJUST BRACKET TO 'A' POSITION.

THE MINIMUM CABLE BEND RADIUS IS 4 TIMES THE OUTSIDE CABLE DIAMETER. HOOK & LOOP WRAPS SHOULD BE USED TO ATTACH THE CABLE TO THE WIRE MANAGEMENT BRACKET.

- 1) REMOVE NEAREST WING NUT & WIRE MANAGER FROM STUD.
- 2) REMOVE WIRE MANAGER SLIDE GUIDE FROM STUD.
- 3) PUSH OUT BEZEL LOCKING TABS WITH SLOT PROVIDED.
- 4) WITHDRAW MODULE TO THE REAR OF THE PANEL FROM BEZEL LOCKING TABS.
- 5) REASSEMBLE IN REVERSE ORDER