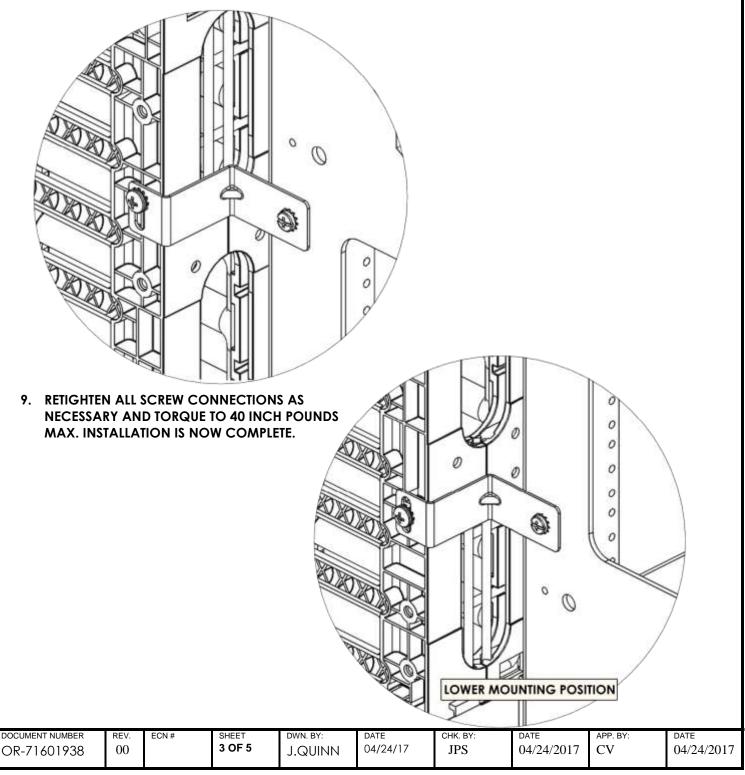

## **RIGHT HAND INSTALLED VIEW:**

INSTALLATION INSTRUCTIONS END OF ROW KIT 4" WIDE Q-SERIES VERTICAL MANAGER TO MM6 E RACK