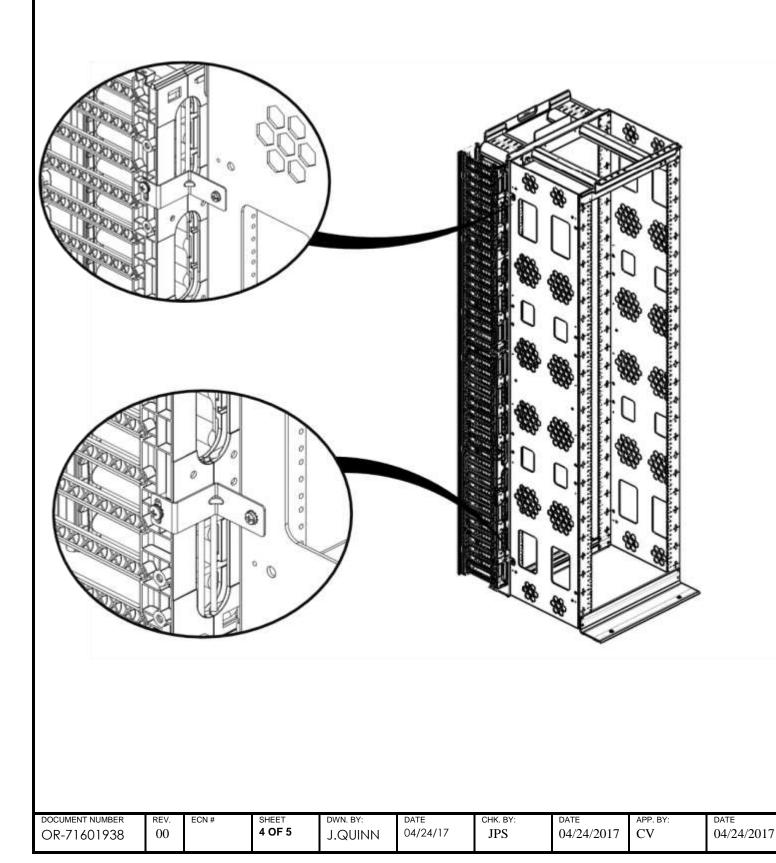

**RACKING SYSTEM END OF ROW STABILIZER BRACKETS CONTINUED:** 5. BEGIN BY INSTALLING THE CAGE NUT INTO NEAREST SQUARE HOLE. 6. INSTALL ¼-20 X 3/8" LONG PAN HEAD SCREW IN NEAREST THREADED SCREW BOSS HAND TIGHT 1/4-20 PAN HEAD SCREW 0 0 INSTALL CAGE NUT DOCUMENT NUMBER REV. ECN # SHEET DWN. BY: DATE CHK. BY: DATE APP. BY: DATE 2 OF 5 00 04/24/17 04/24/2017 CV 04/24/2017 OR-71601938 J.QUINN JPS



## 3. ASSEMBLY PROCEEDURES Q-SERIES VERTICAL MANAGER TO MM6 RACKING SYSTEM END OF ROW STABILIZER BRACKETS CONTINUED:

- 7. INSTALL #12 EXTERNAL TOOTH LOCKWASHER, AND #12-24 COMBO PAN HEAD SCREW TIGHTEN TO HAND TIGHT.
- 8. REPEAT SAME PROCEDURE FOR LOWER MOUNTING BRACKET.





INSTALLATION INSTRUCTIONS END OF ROW KIT 4" WIDE Q-SERIES VERTICAL MANAGER TO MM6 E RACK

## **RIGHT HAND INSTALLED VIEW:**





INSTALLATION INSTRUCTIONS END OF ROW KIT 4" WIDE Q-SERIES VERTICAL MANAGER TO MM6 E RACK

## LEFT HAND INSTALLED VIEW: