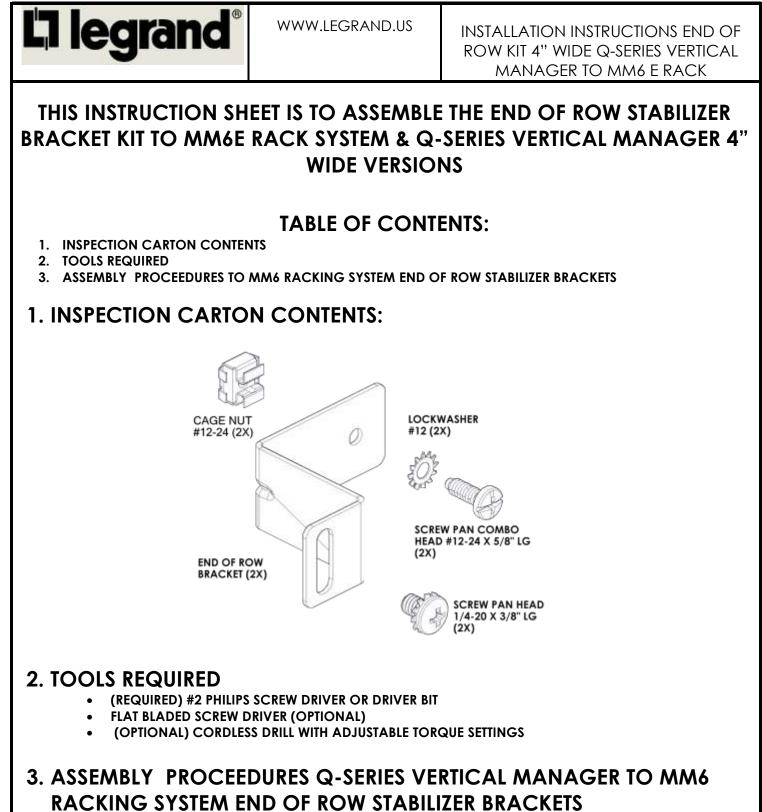

## 3. ASSEMBLY PROCEEDURES Q-SERIES VERTICAL MANAGER TO MM6 RACKING SYSTEM END OF ROW STABILIZER BRACKETS CONTINUED:

- 7. INSTALL #12 EXTERNAL TOOTH LOCKWASHER, AND #12-24 COMBO PAN HEAD SCREW TIGHTEN TO HAND TIGHT.
- 8. REPEAT SAME PROCEDURE FOR LOWER MOUNTING BRACKET.