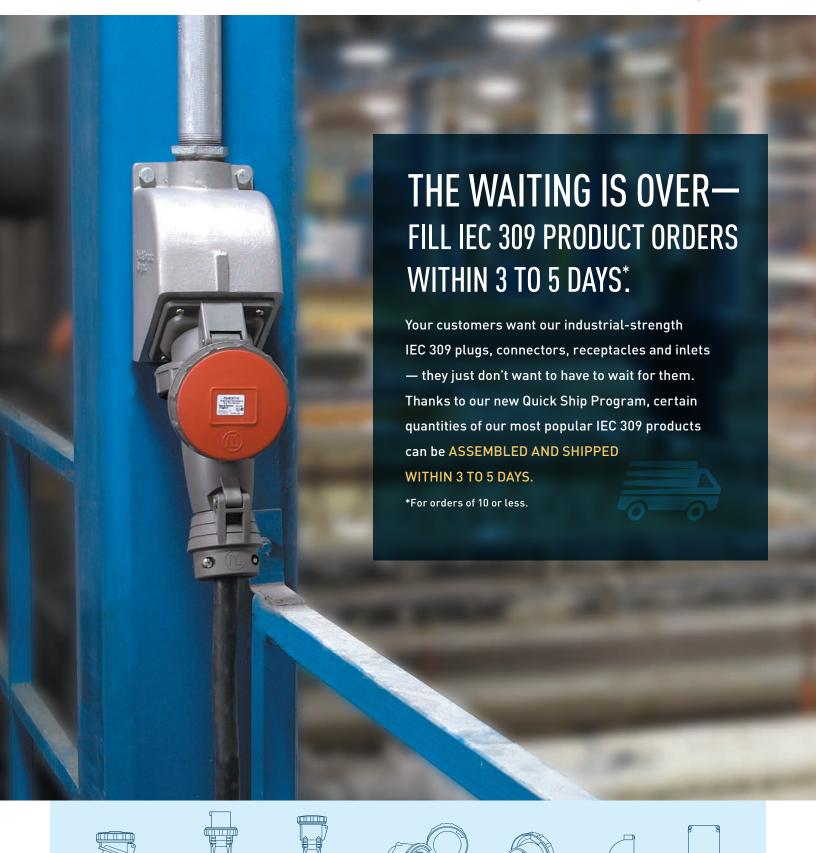

# IEC 309 QUICK SHIP PROGRAM





# IEC 309 QUICK SHIP PROGRAM

### The following SKUs are available for quick ship:



### Non-Fusible Safety Switches

| PART NO. | DESCRIPTION                                      | RATING |
|----------|--------------------------------------------------|--------|
| PS30SS   | Non-Fusible Safety Switch                        | 30 amp |
| PS30SSAX | Non-Fusible Safety Switch with Auxiliary Contact | 30 amp |
| PS60SS   | Non-Fusible Safety Switch                        | 60 amp |
| PS60SSAX | Non-Fusible Safety Switch with Auxiliary Contact | 60 amp |
| RS30     | Non-Fusible Safety Switch<br>Replacement Switch  | 30 amp |
| AX30     | Auxiliary Contact                                | 30 amp |







| CONNECTOR | PLUG | RECEPTACLE | BACK BOX |
|-----------|------|------------|----------