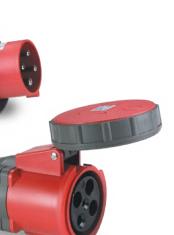

#### 20-Amp Pin & Sleeve Devices

| PS420C7W | PS420P7W | PS420R7W | _ |
|----------|----------|----------|---|
|----------|----------|----------|---|

#### 30-Amp Pin & Sleeve Devices

| PS430C7W | PS430P7W | PS430R7W | PSBB301W |
|----------|----------|----------|----------|
|          |          |          |          |

#### 60-Amp Pin & Sleeve Devices

| PS360C6W | PS360P6W | PS360R6W |          |
|----------|----------|----------|----------|
| PS460C7W | PS460P7W | PS460R7W | DCDD/01W |
| PS460C9W | PS460P9W | PS460R9W | PSBB601W |
| PS560C9W | PS560P9W | PS560R9W |          |

#### 100-Amp Pin & Sleeve Devices

| PS4100C12W | PS4100P12W | PS4100R12W |           |
|------------|------------|------------|-----------|
| PS4100C7W  | PS4100P7W  | PS4100R7W  | PSBB1001W |
| PS4100C9W  | PS4100P9W  | PS4100R9W  |           |