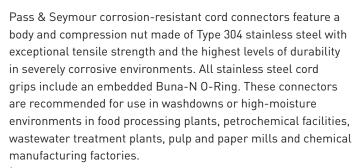

#### Features & Benefits

Stainless Steel Deluxe Cord Grip

- 304 grade Stainless Steel construction provides exceptional tensile strength and resists corrosion and impacts
- Includes an embedded Buna-N O-Ring providing a long-term seal and protection against ingress
- The combination tightening surface provides a large wrenching area for easy installation
- Available in straight male from 3/8" to 3" NPT
- Also available in 316 grade stainless steel, upon request. Minimums may apply.

#### **Deluxe Stainless Steel Cord Grips**

| Deluxe Stainless Steel Cord Grips             |                        |  |
|-----------------------------------------------|------------------------|--|
| Catalog Number<br>Cord Grip                   | Cable Diameter Range   |  |
| 3/8" Stainless Steel                          | 304 IP 67 68 Cord Grip |  |
| CGSS38188                                     | 0.120" - 0.180"        |  |
| CGSS38250                                     | 0.180" - 0.250"        |  |
| CGSS38312                                     | 0.250" - 0.310"        |  |
| CGSS38375                                     | 0.310" - 0.370"        |  |
| CGSS38438                                     | 0.370" - 0.430"        |  |
| 1/2" Stainless Steel 304 IP 67 68 Cord Grip   |                        |  |
| CGSS50188                                     | 0.120" - 0.180"        |  |
| CGSS50250                                     | 0.180" - 0.250"        |  |
| CGSS50312                                     | 0.250" - 0.310"        |  |
| CGSS50375                                     | 0.310" - 0.370"        |  |
| CGSS50438                                     | 0.370" - 0.430"        |  |
| CGSS50500                                     | 0.430" - 0.500"        |  |
| CGSS50562                                     | 0.500" - 0.560"        |  |
| CGSS50625                                     | 0.560" - 0.620"        |  |
| 3/4" Stainless Steel 304 IP 67 68 Cord Grip   |                        |  |
| CGSS75500                                     | 0.430" - 0.500"        |  |
| CGSS75562                                     | 0.500" - 0.560"        |  |
| CGSS75625                                     | 0.560" - 0.620"        |  |
| CGSS75688                                     | 0.560" - 0.680"        |  |
| CGSS75750                                     | 0.620" - 0.750"        |  |
| CGSS75812                                     | 0.680" - 0.810"        |  |
| 1" Stainless Steel 3                          | 04 IP 67 68 Cord Grip  |  |
| CGSS1001000                                   | 0.870" - 1.000"        |  |
| CGSS100562                                    | 0.440" - 0.560"        |  |
| CGSS100625                                    | 0.560" - 0.620"        |  |
| CGSS100688                                    | 0.560" - 0.680"        |  |
| CGSS100750                                    | 0.620" - 0.750"        |  |
| CGSS100812                                    | 0.680" - 0.810"        |  |
| CGSS100875                                    | 0.750" - 0.870"        |  |
| CGSS100938                                    | 0.810" - 0.930"        |  |
| 1 1/4" Stainless Steel 304 IP 67 68 Cord Grip |                        |  |
| CGSS1251000                                   | 0.870" - 1.000"        |  |
| CGSS1251125                                   | 1.000" - 1.120"        |  |
| CGSS1251250                                   | 1.120" - 1.250"        |  |
| CGSS1251375                                   | 1.250" - 1.370"        |  |
| CGSS125688                                    | 0.560" - 0.680"        |  |
| CGSS125812                                    | 0.680" - 0.810"        |  |
| CGSS125875                                    | 0.750" - 0.870"        |  |