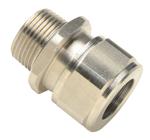

#### Features & Benefits

Stainless Steel Deluxe Cord Grip

- 304 grade Stainless Steel construction provides exceptional tensile strength and resists corrosion and impacts
- Includes an embedded Buna-N O-Ring providing a long-term seal and protection against ingress
- The combination tightening surface provides a large wrenching area for easy installation
- Available in straight male from 3/8" to 3" NPT
- Also available in 316 grade stainless steel, upon request. Minimums may apply.

Stainless Steel Deluxe Cord Grip

Country of Origin: United States

Most Flexcor products have UL and/or CSA Approvals. Please contact factory for approval information.

All devices listed on this page meet NEMA 3R standards.