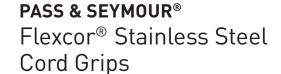

#### Features & Benefits

Stainless Steel Deluxe Cord Grip

- 304 grade Stainless Steel construction provides exceptional tensile strength and resists corrosion and impacts
- Includes an embedded Buna-N O-Ring providing a long-term seal and protection against ingress
- The combination tightening surface provides a large wrenching area for easy installation
- Available in straight male from 3/8" to 3" NPT
- Also available in 316 grade stainless steel, upon request. Minimums may apply.

#### **Deluxe Stainless Steel Cord Grips**

| Deluxe Stainless Steel Cord Grips             |                        |  |
|-----------------------------------------------|------------------------|--|
| Catalog Number<br>Cord Grip                   | Cable Diameter Range   |  |
| 3/8" Stainless Steel                          | 304 IP 67 68 Cord Grip |  |
| CGSS38188                                     | 0.120" - 0.180"        |  |
| CGSS38250                                     | 0.180" - 0.250"        |  |
| CGSS38312                                     | 0.250" - 0.310"        |  |
| CGSS38375                                     | 0.310" - 0.370"        |  |
| CGSS38438                                     | 0.370" - 0.430"        |  |
| 1/2" Stainless Steel 304 IP 67 68 Cord Grip   |                        |  |
| CGSS50188                                     | 0.120" - 0.180"        |  |
| CGSS50250                                     | 0.180" - 0.250"        |  |
| CGSS50312                                     | 0.250" - 0.310"        |  |
| CGSS50375                                     | 0.310" - 0.370"        |  |
| CGSS50438                                     | 0.370" - 0.430"        |  |
| CGSS50500                                     | 0.430" - 0.500"        |  |
| CGSS50562                                     | 0.500" - 0.560"        |  |
| CGSS50625                                     | 0.560" - 0.620"        |  |
| 3/4" Stainless Steel 304 IP 67 68 Cord Grip   |                        |  |
| CGSS75500                                     | 0.430" - 0.500"        |  |
| CGSS75562                                     | 0.500" - 0.560"        |  |
| CGSS75625                                     | 0.560" - 0.620"        |  |
| CGSS75688                                     | 0.560" - 0.680"        |  |
| CGSS75750                                     | 0.620" - 0.750"        |  |
| CGSS75812                                     | 0.680" - 0.810"        |  |
| 1" Stainless Steel 3                          | 04 IP 67 68 Cord Grip  |  |
| CGSS1001000                                   | 0.870" - 1.000"        |  |
| CGSS100562                                    | 0.440" - 0.560"        |  |
| CGSS100625                                    | 0.560" - 0.620"        |  |
| CGSS100688                                    | 0.560" - 0.680"        |  |
| CGSS100750                                    | 0.620" - 0.750"        |  |
| CGSS100812                                    | 0.680" - 0.810"        |  |
| CGSS100875                                    | 0.750" - 0.870"        |  |
| CGSS100938                                    | 0.810" - 0.930"        |  |
| 1 1/4" Stainless Steel 304 IP 67 68 Cord Grip |                        |  |
| CGSS1251000                                   | 0.870" - 1.000"        |  |
| CGSS1251125                                   | 1.000" - 1.120"        |  |
| CGSS1251250                                   | 1.120" - 1.250"        |  |
| CGSS1251375                                   | 1.250" - 1.370"        |  |
| CGSS125688                                    | 0.560" - 0.680"        |  |
| CGSS125812                                    | 0.680" - 0.810"        |  |
| CGSS125875                                    | 0.750" - 0.870"        |  |