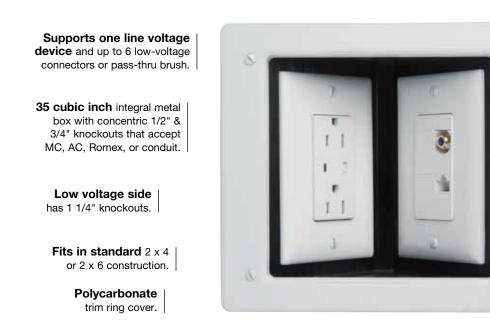

## New Work Recessed TV Frame & Box Mounting Bracket for Steel or Wood Studs

The TV2MW New Work Boxes are aimed at new commercial construction projects. The two-gang boxes are constructed from factory-assembled steel and contain and integral 35 cubic inch electrical box. They come with an adjustable trim ring that is suitable for various thicknesses of wall board. There is no field assembly required. The boxes are designed to provide a snug-to-wall placement for new-work applications in the hospitality, education, commercial, and residential environments. They are ideal for flat-screen TVs and reducing the clutter associated with a variety of cabling. Plugs and multimedia connections are conveniently recessed behind the wall surface.

#### FEATURES & BENEFITS

All-steel Construction with powder-coat paint finish.

Adjustable for 1/2" to 1 1/4" wall board.

cULus Listed.

**Ratings** are a permanent part of the device.

Tri-drive green ground screw with green chromate.

### TECHNICAL INFORMATION

| Catalog<br>Number                | Description                          | Cubic<br>Inches | Length. | Width | Height | Wire Fill                          |
|----------------------------------|--------------------------------------|-----------------|---------|-------|--------|------------------------------------|
| New Work TV Recessed Box & Frame |                                      |                 |         |       |        |                                    |
| TV2MW                            | New Work Metal Television Box 2 Gang | 35              | 6.9     | 7.6   | 3.5    | 17 No. 4<br>15 No. 12<br>14 No. 10 |