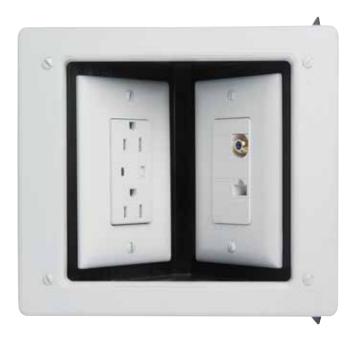

## New Work Recessed TV Frame & Box Mounting Bracket for Steel or Wood Studs

The TV2MW New Work Boxes are aimed at new commercial construction projects. The two-gang boxes are constructed from factory-assembled steel and contain and integral 35 cubic inch electrical box. They come with an adjustable trim ring that is suitable for various thicknesses of wall board. There is no field assembly required. The boxes are designed to provide a snug-to-wall placement for new-work applications in the hospitality, education, commercial, and residential environments. They are ideal for flat-screen TVs and reducing the clutter associated with a variety of cabling. Plugs and multimedia connections are conveniently recessed behind the wall surface.

#### FEATURES & BENEFITS

All-steel Construction with powder-coat paint finish.

Adjustable for 1/2" to 1 1/4" wall board.

cULus Listed.

**Ratings** are a permanent part of the device.

Tri-drive green ground screw with green chromate.