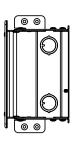

013 — For latest specs visit www.legrand.us/passandseymour

# L7 legrand<sup>®</sup>

# PASS & SEYMOUR® Recessed TV Boxes New Work

### TECHNICAL INFORMATION

| Catalog<br>Number                | Description                          | Cubic<br>Inches | Length. | Width | Height | Wire Fill                          |
|----------------------------------|--------------------------------------|-----------------|---------|-------|--------|------------------------------------|
| New Work TV Recessed Box & Frame |                                      |                 |         |       |        |                                    |
| TV2MW                            | New Work Metal Television Box 2 Gang | 35              | 6.9     | 7.6   | 3.5    | 17 No. 4<br>15 No. 12<br>14 No. 10 |













Back side view of TV2MW

### ALSO AVAILABLE...

- Hospital Grade Devices
- PlugTail<sup>™</sup> Devices
- SPD & Isolated Ground Devices
- Ground Continuity Monitoring (GCM)
- Straight Blade
  Plugs & Connectors
- Turnlok<sup>®</sup>
  Locking Devices
- Weatherproof Boxes & Covers
- IEC 309
  Industrial Products
- Flexcor<sup>®</sup> Wire Mesh Grips



#### Electrical Wiring Systems

P.O. Box 4822 Syracuse, NY 13221-4822 Phone: 1.800.776.4035 www.legrand.us/passandseymour

570 Applewood Crescent Vaughan, Ontario L4K 4B4 Phone:905.738.9195 www.legrand.ca