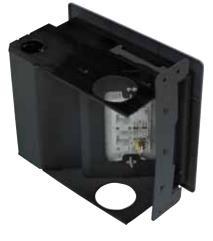

## New Work Recessed TV Frame & Box Mounting Bracket for Steel or Wood Studs

The TV2MW New Work Boxes are aimed at new commercial construction projects. The two-gang boxes are constructed from factory-assembled steel and contain and integral 35 cubic inch electrical box. They come with an adjustable trim ring that is suitable for various thicknesses of wall board. There is no field assembly required. The boxes are designed to provide a snug-to-wall placement for new-work applications in the hospitality, education, commercial, and residential environments. They are ideal for flat-screen TVs and reducing the clutter associated with a variety of cabling. Plugs and multimedia connections are conveniently recessed behind the wall surface.

#### FEATURES & BENEFITS

All-steel Construction with powder-coat paint finish.

Adjustable for 1/2" to 1 1/4" wall board.

cULus Listed.

**Ratings** are a permanent part of the device.

Tri-drive green ground screw with green chromate.