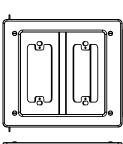

## New Work Recessed TV Frame & Box Mounting Bracket for Steel or Wood Studs

The TV2MW New Work Boxes are aimed at new commercial construction projects. The two-gang boxes are constructed from factory-assembled steel and contain and integral 35 cubic inch electrical box. They come with an adjustable trim ring that is suitable for various thicknesses of wall board. There is no field assembly required. The boxes are designed to provide a snug-to-wall placement for new-work applications in the hospitality, education, commercial, and residential environments. They are ideal for flat-screen TVs and reducing the clutter associated with a variety of cabling. Plugs and multimedia connections are conveniently recessed behind the wall surface.

#### FEATURES & BENEFITS

All-steel Construction with powder-coat paint finish.

Adjustable for 1/2" to 1 1/4" wall board.

cULus Listed.

**Ratings** are a permanent part of the device.

Tri-drive green ground screw with green chromate.

Side mount or face mount works on either side of steel studs.

TV2MW