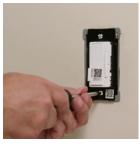

1) Turn off breaker

2) Remove existing switch

3) Install Smart Switch

4) Connect to the App

Questions? **WE'RE HERE TO HELP** www.legrand.us/smartlighting 877-833-3303