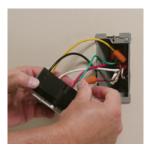

1) Turn off breaker

2) Remove existing switch

3) Install Smart Switch

4) Connect to the App

Questions? **WE'RE HERE TO HELP** www.legrand.us/smartlighting 877-833-3303