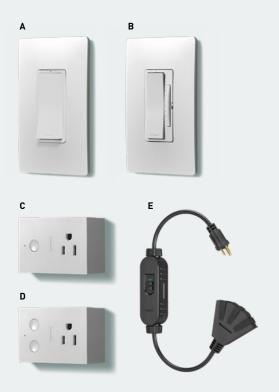

Take comfort in knowing your home is secure, even when you're away.

Just ask "Alexa, turn on the lights," or use any smart device to turn lights on for you.

- SMART SWITCH | WWRL10

  Easily replace standard switches with the Smart Switch to allow convenient control of lights from anywhere. Bonus: works with any 3-way switch
- SMART TRU-UNIVERSAL DIMMER | WWRL50 The Smart Tru-Universal Dimmer works with any 120V dimmable bulb for perfect dimming — every time. Bonus: works with HMR Multi-location dimmer
- SMART PLUG-IN SWITCH | WWP10 Simply plug in to allow wireless on/off control with no installation required.
- SMART PLUG-IN TRU-UNIVERSAL DIMMER | WWP20 Simply plug in to allow wireless dimming with patented Tru-Universal technology that works with all 120V dimmable bulbs.
- SMART PLUG-IN OUTDOOR GFCI | WWP30 Wirelessly control outdoor outlets by simply plugging in, with GFCI protection for safety outdoors.