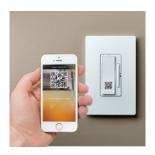

1) Turn off breaker

2) Remove existing switch

3) Install Smart Switch

4) Connect to the App

Questions? **WE'RE HERE TO HELP** www.legrand.us/smartlighting 877-833-3303