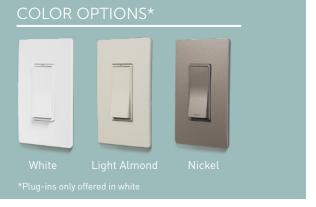

Take comfort in knowing your home is secure, even when you're away.

Just ask "Alexa, turn on the lights," or use any smart device to turn lights on for you.

- SMART SWITCH | WWRL10

  Easily replace standard switches with the Smart Switch to allow convenient control of lights from anywhere. Bonus: works with any 3-way switch
- SMART TRU-UNIVERSAL DIMMER | WWRL50 The Smart Tru-Universal Dimmer works with any 120V dimmable bulb for perfect dimming — every time. Bonus: works with HMR Multi-location dimmer
- SMART PLUG-IN SWITCH | WWP10 Simply plug in to allow wireless on/off control with no installation required.
- SMART PLUG-IN TRU-UNIVERSAL DIMMER | WWP20 Simply plug in to allow wireless dimming with patented Tru-Universal technology that works with all 120V dimmable bulbs.
- SMART PLUG-IN OUTDOOR GFCI | WWP30 Wirelessly control outdoor outlets by simply plugging in, with GFCI protection for safety outdoors.