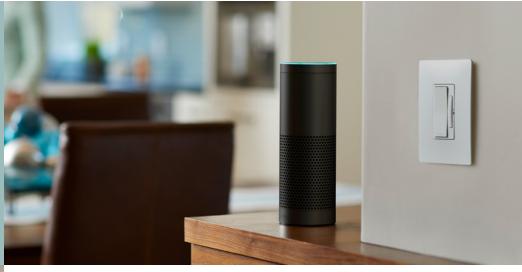

## Control lights and power from anywhere.

The easy-to-install connected home is here. Put the power of a smarter home technology to work for your clients with simple, scalable solutions that provide control of lights from any smart device, anywhere.

Take comfort in knowing your home is secure, even when you're away.

Just ask "Alexa, turn on the lights," or use any smart device to turn lights on for you.

- SMART SWITCH | WWRL10

  Easily replace standard switches with the Smart Switch to allow convenient control of lights from anywhere. Bonus: works with any 3-way switch
- SMART TRU-UNIVERSAL DIMMER | WWRL50 The Smart Tru-Universal Dimmer works with any 120V dimmable bulb for perfect dimming — every time. Bonus: works with HMR Multi-location dimmer
- SMART PLUG-IN SWITCH | WWP10 Simply plug in to allow wireless on/off control with no installation required.
- SMART PLUG-IN TRU-UNIVERSAL DIMMER | WWP20 Simply plug in to allow wireless dimming with patented Tru-Universal technology that works with all 120V dimmable bulbs.
- SMART PLUG-IN OUTDOOR GFCI | WWP30 Wirelessly control outdoor outlets by simply plugging in, with GFCI protection for safety outdoors.