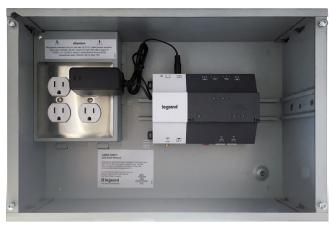

#### LMNC-ENC1

NEMA1-rated enclosure

Compatible with LMJA-8xxx-SM, LMBR-650, Network switches and Router.

Shown with LMJA-8xxx-SM installed

Isolated Class 1 and Class 2 wiring

DIN rail mounting for easy installation or removal of Network Controller

#### DESCRIPTION

The LMNC-ENC1 is a surface-mount NEMA1-rated enclosure with a DIN rail for mounting one LMJA-8xxx-SM Network Controller with a removable cover. The conduit entrances and enclosure sections for high voltage (Class 1) and low voltage (Class 2) wiring are completely separated.

#### SPECIFICATIONS

- Input voltage: 120VAC, 50/60Hz
- Quadruplex receptacle for connection of LMJA-8xxx-SM plug-in power supply
- Barrier between high and low voltage
- DIN rail for mounting LMJA-8xxx-SM includes locking tab
- Includes room to house Wattstopper 5, 8, and 16 port network switches, as well as a RACCESS modem
- Housing: NEMA1 surface-mount enclosure with screw-on cover, suitable for damp locations
- UL and cUL listed
- Five year warranty