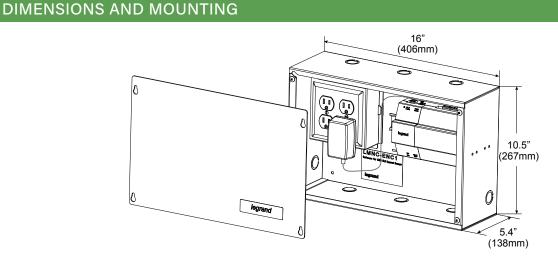

#### DESCRIPTION

The LMNC-ENC1 is a surface-mount NEMA1-rated enclosure with a DIN rail for mounting one LMJA-8xxx-SM Network Controller with a removable cover. The conduit entrances and enclosure sections for high voltage (Class 1) and low voltage (Class 2) wiring are completely separated.

#### SPECIFICATIONS

- Input voltage: 120VAC, 50/60Hz
- Quadruplex receptacle for connection of LMJA-8xxx-SM plug-in power supply
- Barrier between high and low voltage
- DIN rail for mounting LMJA-8xxx-SM includes locking tab
- Includes room to house Wattstopper 5, 8, and 16 port network switches, as well as a RACCESS modem
- Housing: NEMA1 surface-mount enclosure with screw-on cover, suitable for damp locations
- UL and cUL listed
- Five year warranty