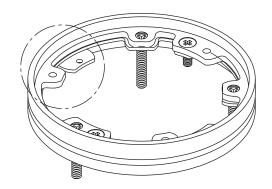

1. Remove existing ring by turning adjusting screws counter-clockwise until ring sub-assembly lifts off floor box.

**Old Style Ring** 

2. Replace with new adjusting ring by turning adjusting screws clockwise.

New Style Ring

**Existing Floor Box in Slab** 