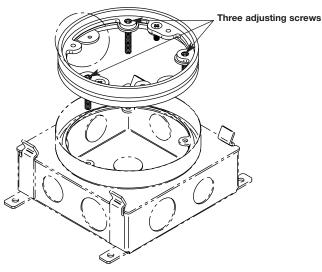

1. Remove existing ring by turning adjusting screws counter-clockwise until ring sub-assembly lifts off floor box.

**Old Style Ring** 

2. Replace with new adjusting ring by turning adjusting screws clockwise.

New Style Ring

**Existing Floor Box in Slab** 