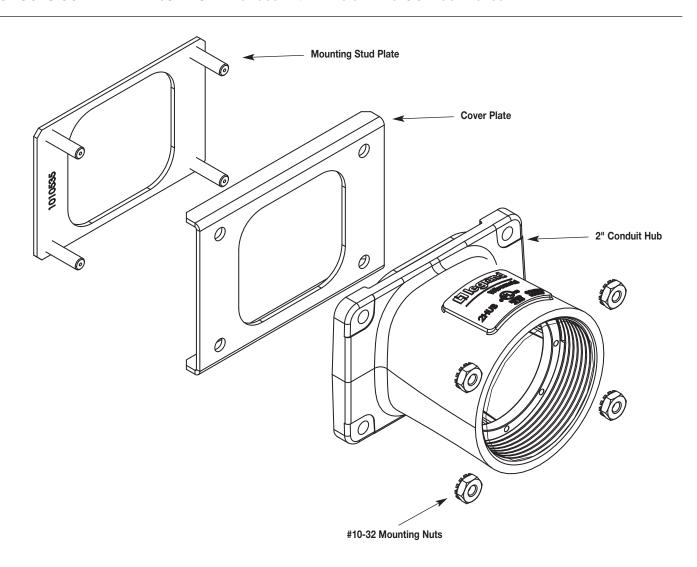

**Step 4.** Remove knock out plate by tapping the plate loose from the box as shown.

**Step 5.** Insert Mounting Stud plate on the inside of the floor box. Place Cover plate on the outside of the floor box. Position hub adapter onto the protruding studs and fasten together using the supplied #10-32 nuts.

**Step 6.** Complete the installation by attaching 2 inch conduit to the Hub.

WIREMOLD

U.S. and International:

60 Woodlawn Street • West Hartford, CT 06110 1-800-621-0049 • FAX 860-232-2062 • Outside U.S.: 860-233-6251