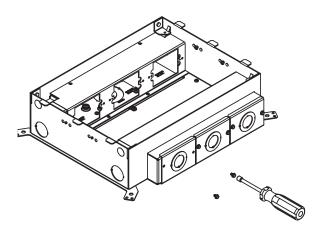

## IMPORTANT: Please read all instructions before beginning.

PRODUCTS COVERED: EFB6S-2HUB - For use with EFB6 & EFB6-OG Floor Boxes

**Step 1.** Remove KO plate from desired location on the floor box for Hub placement. Use 1/4" hex head driver to remove the two screws as shown.

**Step 2. For On-Grade Boxes:** To facilitate the removal of the knock out plate, use a utility knife to score the paint around the edges of the plate as shown.

 $\mbox{\bf Step 3.}\,$  Remove device plate on the inside of the floor box.