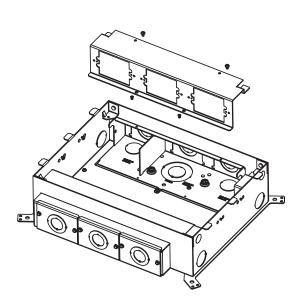

**Step 2. For On-Grade Boxes:** To facilitate the removal of the knock out plate, use a utility knife to score the paint around the edges of the plate as shown.

 $\mbox{\bf Step 3.}\,$  Remove device plate on the inside of the floor box.

**Step 4.** Remove knock out plate by tapping the plate loose from the box as shown.

**Step 5.** Insert Mounting Stud plate on the inside of the floor box. Place Cover plate on the outside of the floor box. Position hub adapter onto the protruding studs and fasten together using the supplied #10-32 nuts.