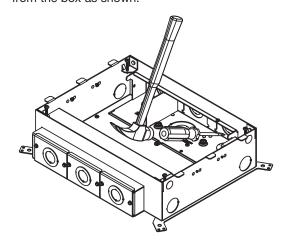

## IMPORTANT: Please read all instructions before beginning.

PRODUCTS COVERED: EFB6S-2HUB - For use with EFB6 & EFB6-OG Floor Boxes

**Step 1.** Remove KO plate from desired location on the floor box for Hub placement. Use 1/4" hex head driver to remove the two screws as shown.

**Step 4.** Remove knock out plate by tapping the plate loose from the box as shown.

**Step 5.** Insert Mounting Stud plate on the inside of the floor box. Place Cover plate on the outside of the floor box. Position hub adapter onto the protruding studs and fasten together using the supplied #10-32 nuts.