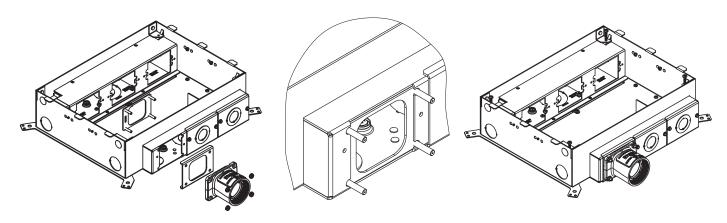

**Step 2. For On-Grade Boxes:** To facilitate the removal of the knock out plate, use a utility knife to score the paint around the edges of the plate as shown.

 $\mbox{\bf Step 3.}\,$  Remove device plate on the inside of the floor box.

**Step 4.** Remove knock out plate by tapping the plate loose from the box as shown.

**Step 5.** Insert Mounting Stud plate on the inside of the floor box. Place Cover plate on the outside of the floor box. Position hub adapter onto the protruding studs and fasten together using the supplied #10-32 nuts.