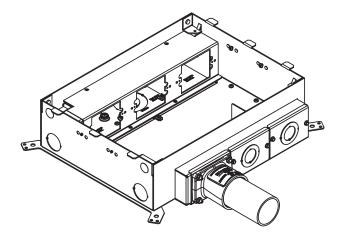

**Step 6.** Complete the installation by attaching 2 inch conduit to the Hub.

WIREMOLD

U.S. and International:

60 Woodlawn Street • West Hartford, CT 06110 1-800-621-0049 • FAX 860-232-2062 • Outside U.S.: 860-233-6251