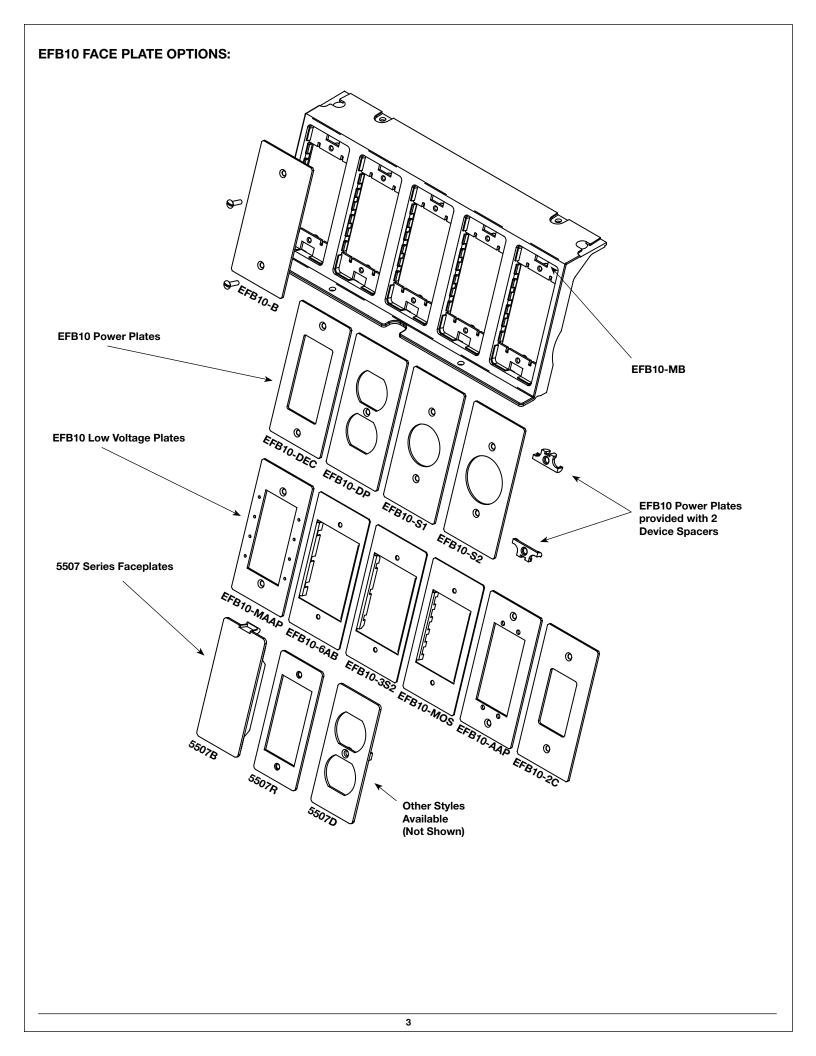

## **Evolution™ Series Floor Box - Face Plates**

Installation Instructions No: 1 011 008 – 0612

Catalog Number(s): For use with EFB6 & EFB8 Series: EFB-B, EFB-MAAP, EFB-AAP, EFB-MOS

For use with EFB10 Series: EFB10-B, EFB10-DEC, EFB10-DP, EFB10-S1, EFB10-S2,

EFB10-MAAP, EFB10-6AB, EFB10-3S2, EFB10-MOS, EFB10-AAP, EFB10-2C & 5507 Series Device Plates

Country of Origin: Made in U.S.