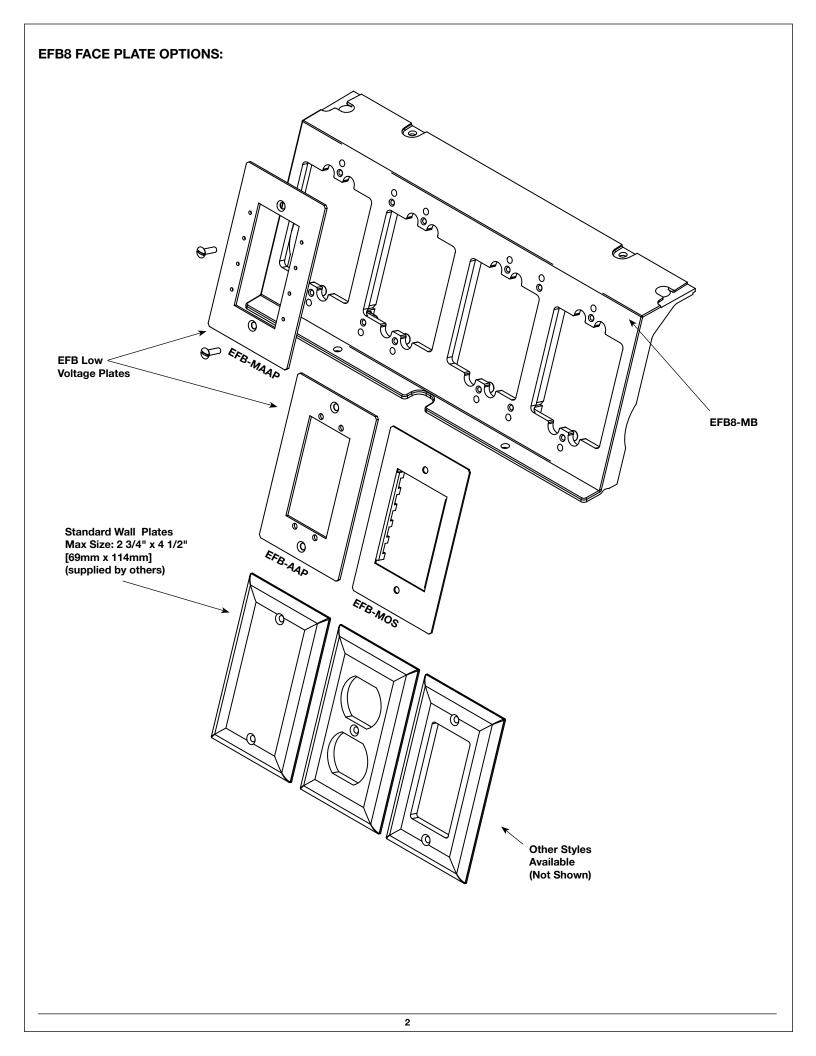

## **Evolution™ Series Floor Box - Face Plates**

Installation Instructions No: 1 011 008 – 0612

Catalog Number(s): For use with EFB6 & EFB8 Series: EFB-B, EFB-MAAP, EFB-AAP, EFB-MOS

For use with EFB10 Series: EFB10-B, EFB10-DEC, EFB10-DP, EFB10-S1, EFB10-S2,

EFB10-MAAP, EFB10-6AB, EFB10-3S2, EFB10-MOS, EFB10-AAP, EFB10-2C & 5507 Series Device Plates

Country of Origin: Made in U.S.