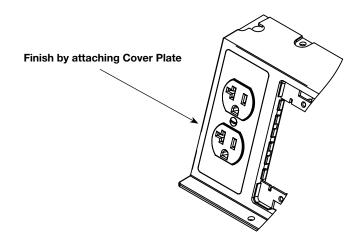

## **Evolution™ Series Floor Box - Face Plates**

Installation Instructions No: 1 011 008 – 0612

Catalog Number(s): For use with EFB6 & EFB8 Series: EFB-B, EFB-MAAP, EFB-AAP, EFB-MOS

For use with EFB10 Series: EFB10-B, EFB10-DEC, EFB10-DP, EFB10-S1, EFB10-S2,

EFB10-MAAP, EFB10-6AB, EFB10-3S2, EFB10-MOS, EFB10-AAP, EFB10-2C & 5507 Series Device Plates

Country of Origin: Made in U.S.