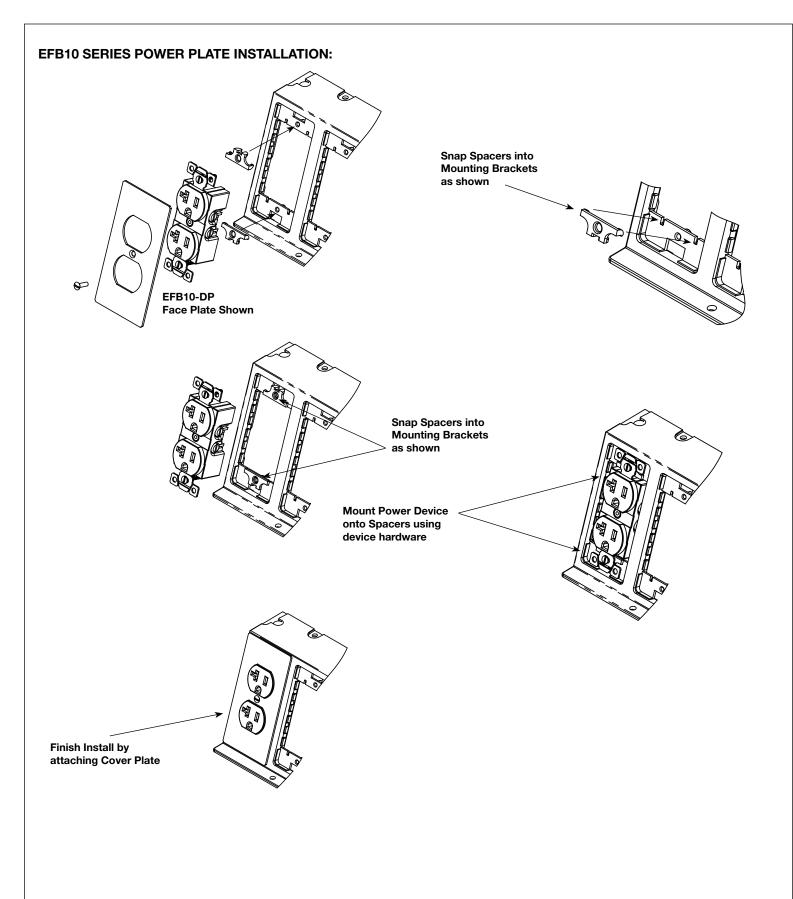

## **Evolution™ Series Floor Box - Face Plates**

Installation Instructions No: 1 011 008 – 0612

Catalog Number(s): For use with EFB6 & EFB8 Series: EFB-B, EFB-MAAP, EFB-AAP, EFB-MOS

For use with EFB10 Series: EFB10-B, EFB10-DEC, EFB10-DP, EFB10-S1, EFB10-S2,

EFB10-MAAP, EFB10-6AB, EFB10-3S2, EFB10-MOS, EFB10-AAP, EFB10-2C & 5507 Series Device Plates

Country of Origin: Made in U.S.