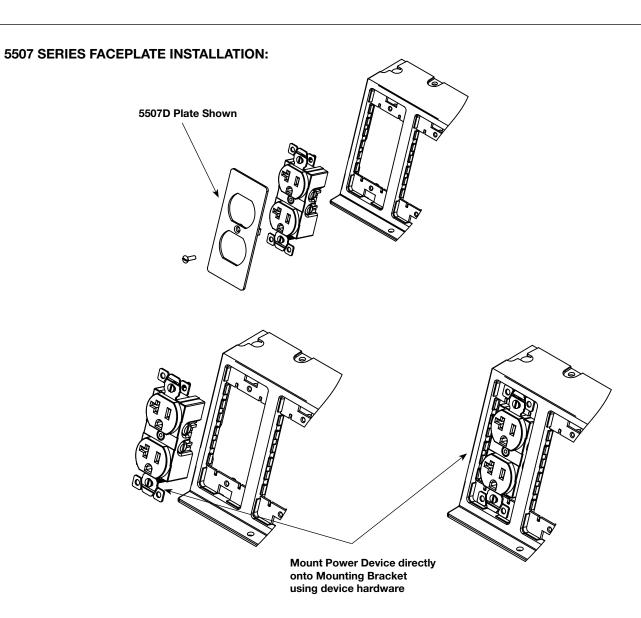

## **Evolution™ Series Floor Box - Face Plates**

Installation Instructions No: 1 011 008 – 0612

Catalog Number(s): For use with EFB6 & EFB8 Series: EFB-B, EFB-MAAP, EFB-AAP, EFB-MOS

For use with EFB10 Series: EFB10-B, EFB10-DEC, EFB10-DP, EFB10-S1, EFB10-S2,

EFB10-MAAP, EFB10-6AB, EFB10-3S2, EFB10-MOS, EFB10-AAP, EFB10-2C & 5507 Series Device Plates

Country of Origin: Made in U.S.