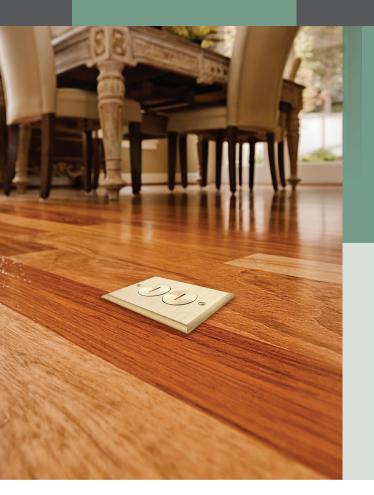

## **BRING POWER CONNECTIONS TO EVEN MORE SPACES**

Easy-To-Install Wood Floor Boxes

Both residential homes and light commercial applications are embracing the trend of open spaces. Furniture and fixtures are moving away from the corners and walls, changing the way power is distributed. If power is kept on the wall, cord management issues can occur. Instead, transfer power to the center of the room with aesthetically-pleasing floor boxes designed to blend seamlessly into the space. Ideal for all wood floors and compatible with any floor type.

## **DUAL OUTLET FLOOR BOX KIT**

- Includes 2 tamper-resistant outlets
- Rectangular surface-mounted box
- Kit includes:
  - Cover plate
  - Gasket
  - -Tamper Resistant Outlet
  - PVC Floor Box