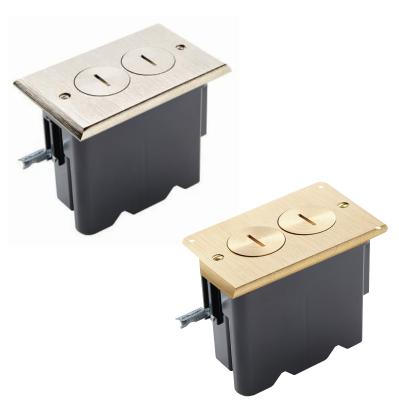

## **DUAL OUTLET FLOOR BOX KIT**

- Includes 2 tamper-resistant outlets
- Rectangular surface-mounted box
- Kit includes:
  - Cover plate
  - Gasket
  - -Tamper Resistant Outlet
  - PVC Floor Box

## **AVAILABLE COLORS:**

Nickel

**Brass** 

**L** legrand<sup>®</sup>

## **FEATURES & BENEFITS:**

USB Charger & Outlet Floor Box Kit and Dual Outlet Floor Box Kit

- One complete kit for easy installation
  - Each kit comes with everything you need: the cover, box and receptacle
- Meet code without headaches or hassles
  - Help customers add power and meet residential outlet spacing requirements
- Match any household décor
  - Choose from nickel or brass plates to blend in seamlessly with most residential flooring types
- Fits in any floor type with wooden subfloors