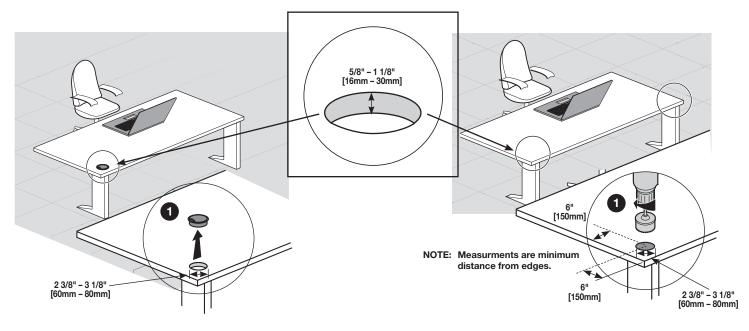

## READ ALL INSTRUCTIONS BEFORE BEGINNING

Legrand/Wiremold electrical systems conform to and should be properly grounded in compliance with requirements of the current National Electrical Code or codes administered by local authorities.

All electrical products may present a possible shock or fire hazard if improperly installed or used. Legrand/Wiremold electrical products may bear the mark of a Nationally Recognized Testing Laboratory (NRTL) and should be installed in conformance with current local and/or the National Electrical Code.