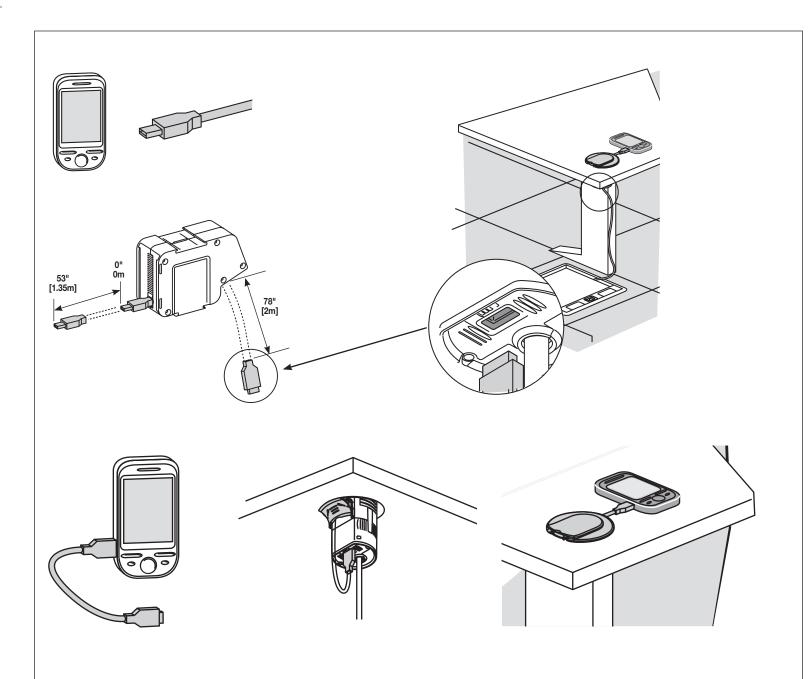

## **Desk Grommet Module with Retractor**

Installation Instructions: 1 011 014 0812

60 Wodlawn Street West Hartford, CT 06110 1.877.BY.LEGRAND (295.3472) www.legrand.us

570 Applewood Crescent Vaughan, ONT L4K 4B4 905.738.919 5 www.legrand.ca