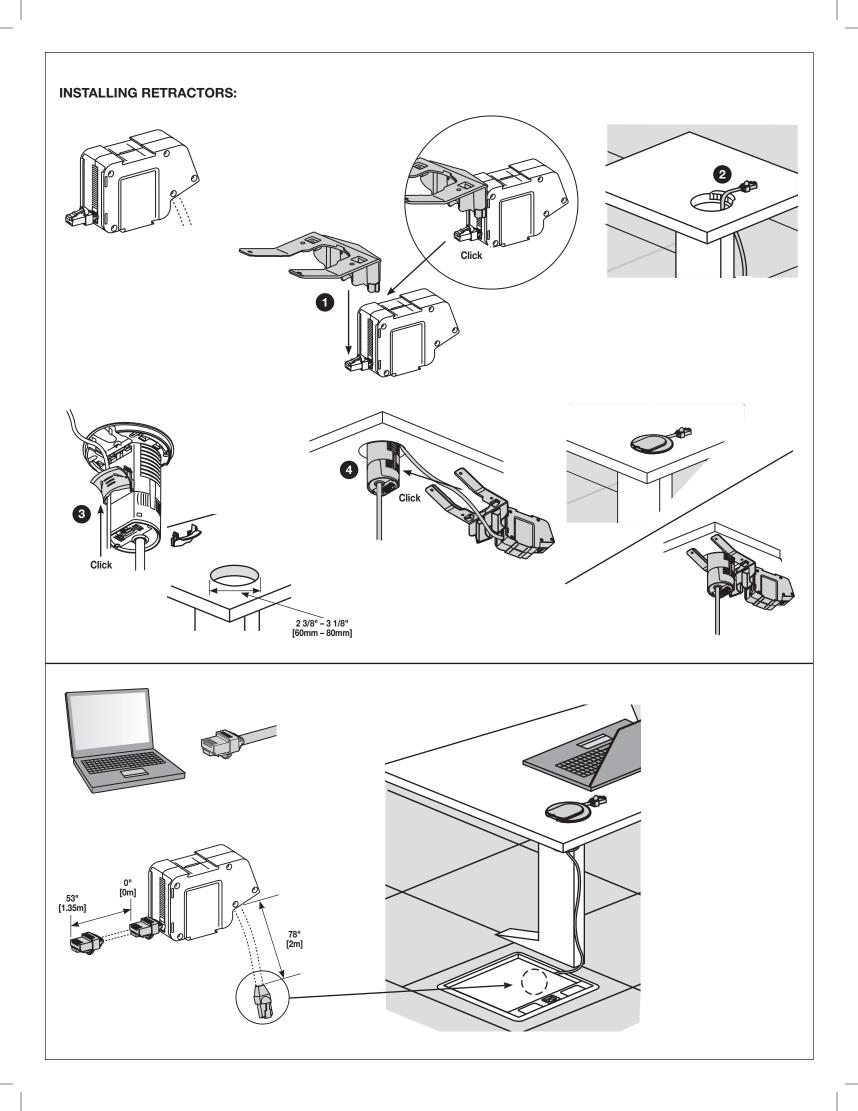

## Wiremold® Desk Grommet Module

Installation Instructions No: 1 011 014 - 08/12

**Desk Grommet Module** 

## **Desk Grommet Module with Retractor**

Installation Instructions: 1 011 014 0812

60 Wodlawn Street West Hartford, CT 06110 1.877.BY.LEGRAND (295.3472) www.legrand.us

570 Applewood Crescent Vaughan, ONT L4K 4B4 905.738.919 5 www.legrand.ca