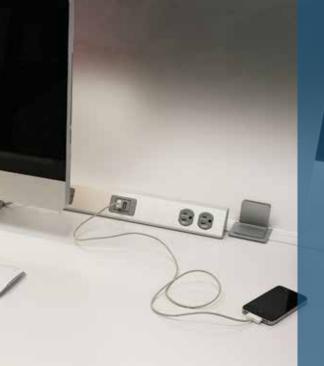

# CONVENIENT POWER AND COMMUNICATION ACCESS DESIGNED FOR YOUR WORK SPACE.

Connect your workspace with a Legrand® TableSource Series Work Surface Module. Ideal for task tables, desks, study carrels, or lecture halls, TableSource Modules provide the convenience of power and communication delivery while freeing your work surface from the clutter of cables and wires. Combining workstation connectivity inserts and convenient outlets, including USB charging ports, TableSource Work Surface Modules are accessible, and cost-effective solutions for linking portable computing and networked environments.

#### FEATURES & BENEFITS

- **USB charging ports** 2.4 Amps per dual USB port allows users to charge tablets and phones quickly.
- **Gasketed receptacle** The 15A spec grade receptacle is dust and moisture resistant and also meets latest UL spill test requirements against accidental spills.
- **Datacom connectivity options** Accepts industry standard and proprietary devices from a wide range of manufacturers to provide a seamless and aesthetically pleasing communications interface.
- **Durable aluminium construction** Sturdy enough for long-term use in high activity applications such as public schools, libraries and universities.
- **Cord-ended** A power cord provides easy installation and mobility which allows the table source to adapt to any unique work surface.
- **GFCI protected field wired option -** Dead front GFCI protection available only in field wired assemblies. Great for applications such as kitchens and laboratories.
- **Backsplash bracket** Designed to provide quick and secure installation without marring the work surface.
- Finish options Modules are clear anodized or can be painted to complement any décor.
- Configurable Design your own TableSource Module.