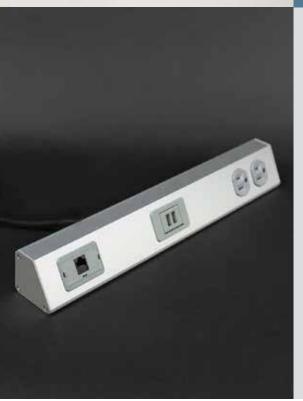

# CONVENIENT POWER AND COMMUNICATION ACCESS DESIGNED FOR YOUR WORK SPACE.

Connect your workspace with a Legrand® TableSource Series Work Surface Module. Ideal for task tables, desks, study carrels, or lecture halls, TableSource Modules provide the convenience of power and communication delivery while freeing your work surface from the clutter of cables and wires. Combining workstation connectivity inserts and convenient outlets, including USB charging ports, TableSource Work Surface Modules are accessible, and cost-effective solutions for linking portable computing and networked environments.

#### FEATURES & BENEFITS

- **USB charging ports** 2.4 Amps per dual USB port allows users to charge tablets and phones quickly.
- **Gasketed receptacle** The 15A spec grade receptacle is dust and moisture resistant and also meets latest UL spill test requirements against accidental spills.
- **Datacom connectivity options** Accepts industry standard and proprietary devices from a wide range of manufacturers to provide a seamless and aesthetically pleasing communications interface.
- **Durable aluminium construction** Sturdy enough for long-term use in high activity applications such as public schools, libraries and universities.
- **Cord-ended** A power cord provides easy installation and mobility which allows the table source to adapt to any unique work surface.
- **GFCI protected field wired option -** Dead front GFCI protection available only in field wired assemblies. Great for applications such as kitchens and laboratories.
- **Backsplash bracket** Designed to provide quick and secure installation without marring the work surface.
- Finish options Modules are clear anodized or can be painted to complement any décor.
- Configurable Design your own TableSource Module.