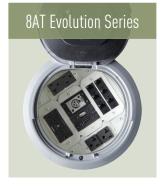

## 6AT Evolution Series

Recessed poke-thru device with 3-gangs of capacity for future expansion and configurability

Large capacity dual service recessed pokethru device with 5-gangs

An industry first with 8-gangs of capacity