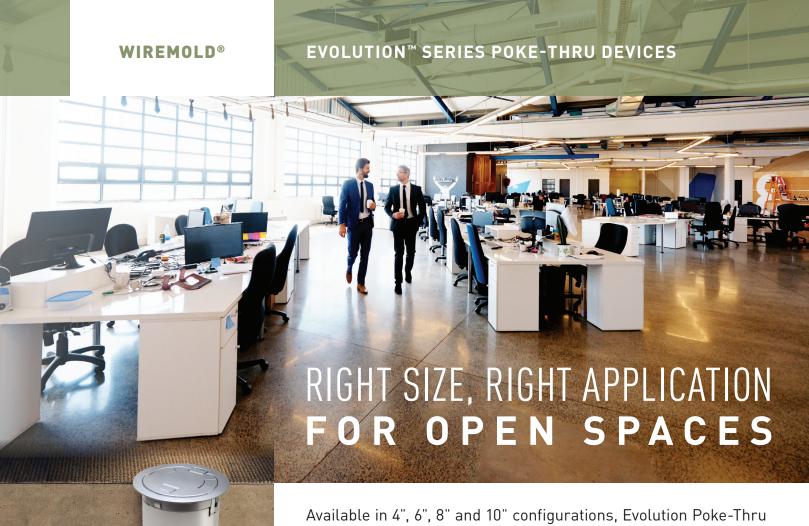

Available in 4", 6", 8" and 10" configurations, Evolution Poke-Thru Devices offer a range of capacity options to solve your open space challenges in the most demanding environments. Recessed connections and a cover that opens a full 180 degrees - with ingenious sliding doors - keep wires, connections and people safe. The Evolution Poke-Thru Device is a whole new idea in poke-thru design, with ease-of-use and versatility built-in.