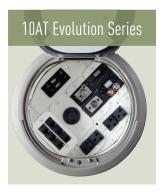

## 6AT Evolution Series

Recessed poke-thru device with 3-gangs of capacity for future expansion and configurability

Large capacity dual service recessed pokethru device with 5-gangs

An industry first with 8-gangs of capacity