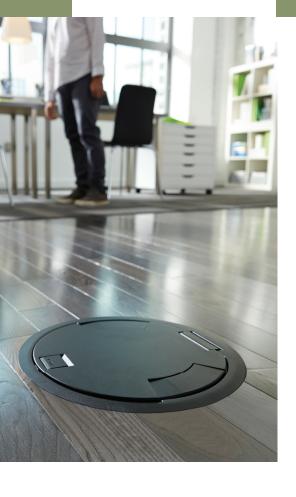

### **FEATURES & BENEFITS**

- Range of Capacity: Available in 4", 6", 8" and 10" configurations, a wide range of options offer 2- to 8-gangs of power, communications and A/V connections
- Recessed Devices: All power, communications and A/V devices are recessed below floor level, providing maximum protection and device longevity
- **Unique Cover Design:** The cover opens a full 180 degrees with ingenious sliding doors to keep wires, connections and people safe
- **9 Finishes**: Evolution Series Poke-Thru Devices are available in six powder coat finishes and three durable finishes to seamlessly match your environment
- Open System for Expanded Compatibility: Accepts industry standard power, communications and A/V devices from most manufacturers including Legrand AVIP, Extron® and more
- Plug Load Control up to 30 Feet: Tested with Pass & Seymour®
   Wireless RF receptacles to control plug loads up to a distance
   of 30 feet when the cover is closed
- 2 Hour Fire Rating: Evolution Series Poke-Thru Devices use an intumescent material that maintains the fire rating of any floor for up to 2 hours