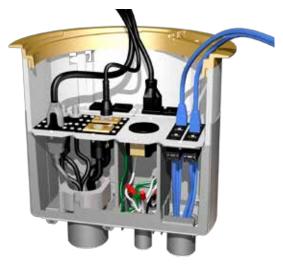

## FEATURES & BENEFITS

- Largest capacity poke-thru devices on the market. Evolution Series 10" Poke-Thru Devices provide up to eight (8) gangs of power, communication, or A/V capacity.
- Recessed devices. Power, communication & A/V devices are recessed below floor level for maximum protection.
- Internal wiring capacity. Generous internal capacity accommodates wiring connections inside the unit, eliminating junction boxes and simplifying moves, adds and changes.
- Improved cover design. Covers have been redesigned to give a more balanced look, easier cover operation, and improved hinge design.
- Auto-close egress doors. Egress doors lock into position when slid open and automatically close around cables when the cover is closed.
- Meets ADA Accessibility Guidelines. Wide trim flange is designed to meet the ADA Accessibility Guidelines ADA Standard 4.5.
- Suitable for use in air handling spaces. In accordance with Sec. 300-22(C) of the National Electrical Code.
- UL Listed and UL Fire Classified to U.S. and Canadian safety standards. UL Fire rated for up to 2-hour rated floors maintains the fire classification of the floor.