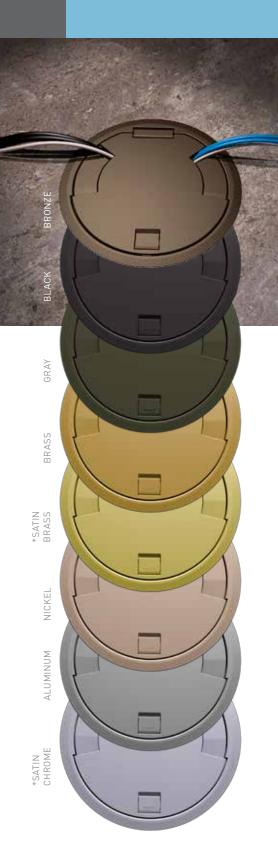

**Smarter Design:** An easier to use cover available in 8 finishes.

**Easier Installation:** No junction box required.

Larger Capacity: An industry first 8-gangs of capacity.

**Greater Trust:** UL Listed and fire classified.

\*Satin Chrome & Satin Brass coming soon

No Junction Box Required

Innovative Cover Assembly