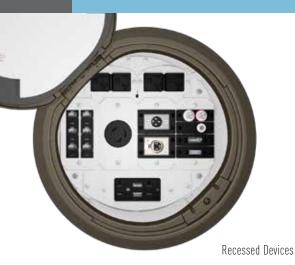

## FEATURES & BENEFITS

- Largest capacity poke-thru devices on the market. Evolution Series 10" Poke-Thru Devices provide up to eight (8) gangs of power, communication, or A/V capacity.
- Recessed devices. Power, communication & A/V devices are recessed below floor level for maximum protection.
- Internal wiring capacity. Generous internal capacity accommodates wiring connections inside the unit, eliminating junction boxes and simplifying moves, adds and changes.
- Improved cover design. Covers have been redesigned to give a more balanced look, easier cover operation, and improved hinge design.
- Auto-close egress doors. Egress doors lock into position when slid open and automatically close around cables when the cover is closed.
- Meets ADA Accessibility Guidelines. Wide trim flange is designed to meet the ADA Accessibility Guidelines ADA Standard 4.5.
- Suitable for use in air handling spaces. In accordance with Sec. 300-22(C) of the National Electrical Code.
- UL Listed and UL Fire Classified to U.S. and Canadian safety standards. UL Fire rated for up to 2-hour rated floors maintains the fire classification of the floor.