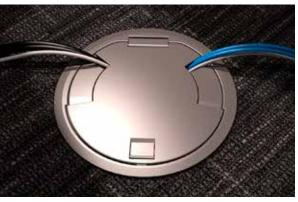

**Smarter Design:** An easier to use cover available in 8 finishes.

**Easier Installation:** No junction box required.

Larger Capacity: An industry first 8-gangs of capacity.

**Greater Trust:** UL Listed and fire classified.

\*Satin Chrome & Satin Brass coming soon

No Junction Box Required

Innovative Cover Assembly