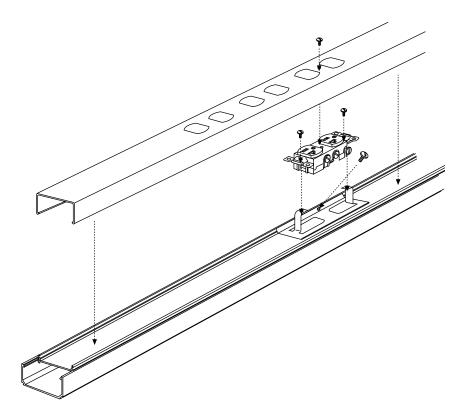

## 2507C Receptacle Mounting Bracket INSTALLATION INSTRUCTIONS

Wiremold Electrical Systems conform to and should be properly grounded in compliance with requirements of the current National Code or codes administered by local authorities.