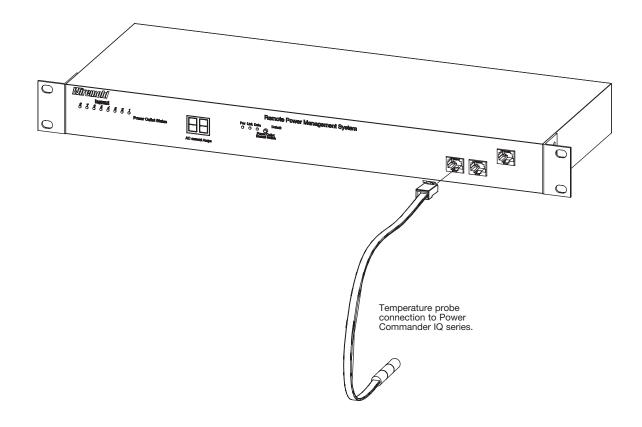

## **Connecting the Sensor:**

The only operation needed to install and operate the temperature sensor is to connect its jack into the "sensor port" on to the Wiremold smart PDU product. We suggest locating the probe to the hottest known location within the cabinet.