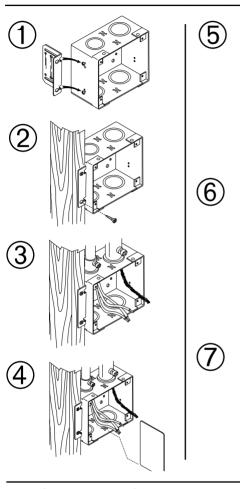

## WallSource™ WSB Series Installation Instructions In Stud Construction

Wiremold® Electrical Systems conform with, and should be installed and properly grounded in compliance with requirements of the current National Electrical Code or codes administered by local authorities. All electrical products may represent a possible shock or fire hazard if improperly installed or used. Wiremold electrical products are UL listed, made for interior use and should be installed by qualified electrical professionals in conformance with current local codes and/or the National Electrical Code.