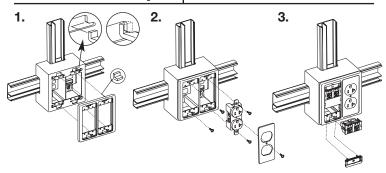

## 2450 Mounting Bracket INSTALLATION INSTRUCTIONS

Installation Instruction No.: 1 007 064 - August 2007

Wiremold / Legrand Electrical Systems conform to and should be installed and properly grounded in compliance with requirements of the current National Electrical Code, Canadian Electrical Code or codes administered by local authorities.