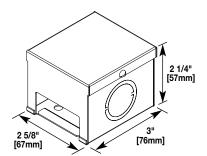

## **V2400 Series – 2410FC**

## INSTALLATION INSTRUCTIONS

Installation Instruction No.: 42701R1 - Updated October 2004

Wiremold Electrical Systems conform to and should be installed and properly grounded in compliance with requirements of the current National Electrical Code, Canadian Electrical Code or codes administered by local authorities.

All electrical products may represent possible shock or fire hazard if improperly installed or used. Wiremold electrical products are UL Listed to U.S. and Canadian safety standards, made for interior use only, and should be installed in conformance with current local and/or the National Electrical Code.











## The Wiremold Company

U.S. and International:

60 Woodlawn Street • West Hartford, CT 06110

1-800-621-0049 • FAX 860-232-2062 • Outside U.S.: 860-233-6251 Canada:

850 Gartshore Street • Fergus, Ontario N1M 2W8 1-800-741-7957 • FAX 519-843-5980

42701R1 - Updated October 2004 - For latest specs visit www.wiremold.com