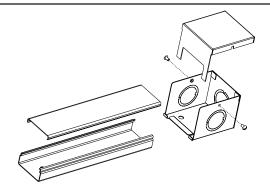

## **V2400 Series – 2410FC**

## INSTALLATION INSTRUCTIONS

Installation Instruction No.: 42701R1 - Updated October 2004

Wiremold Electrical Systems conform to and should be installed and properly grounded in compliance with requirements of the current National Electrical Code, Canadian Electrical Code or codes administered by local authorities.

All electrical products may represent possible shock or fire hazard if improperly installed or used. Wiremold electrical products are UL Listed to U.S. and Canadian safety standards, made for interior use only, and should be installed in conformance with current local and/or the National Electrical Code.











## The Wiremold Company

U.S. and International:

60 Woodlawn Street • West Hartford, CT 06110

1-800-621-0049 • FAX 860-232-2062 • Outside U.S.: 860-233-6251 Canada:

850 Gartshore Street • Fergus, Ontario N1M 2W8 1-800-741-7957 • FAX 519-843-5980

42701R1 - Updated October 2004 - For latest specs visit www.wiremold.com