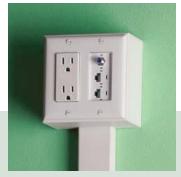

Provide power and low voltage at a single point-of-use with a divided two-gang box.

# One- and two-gang device boxes.

With labor saving over-the-raceway boxes, you can wire devices into the raceway system, making 2400 Series Raceway an excellent choice for communication wiring. A divided two-gang box provides the ability to have both power and low voltage at a single point-of-use. And, they are designed for use with industry standard faceplates.