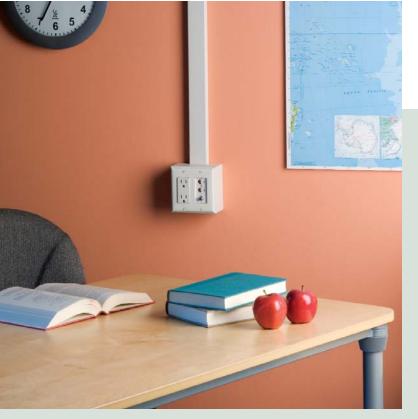

Provide power and low voltage at a single point-of-use with a divided two-gang box.

# One- and two-gang device boxes.

With labor saving over-the-raceway boxes, you can wire devices into the raceway system, making 2400 Series Raceway an excellent choice for communication wiring. A divided two-gang box provides the ability to have both power and low voltage at a single point-of-use. And, they are designed for use with industry standard faceplates.