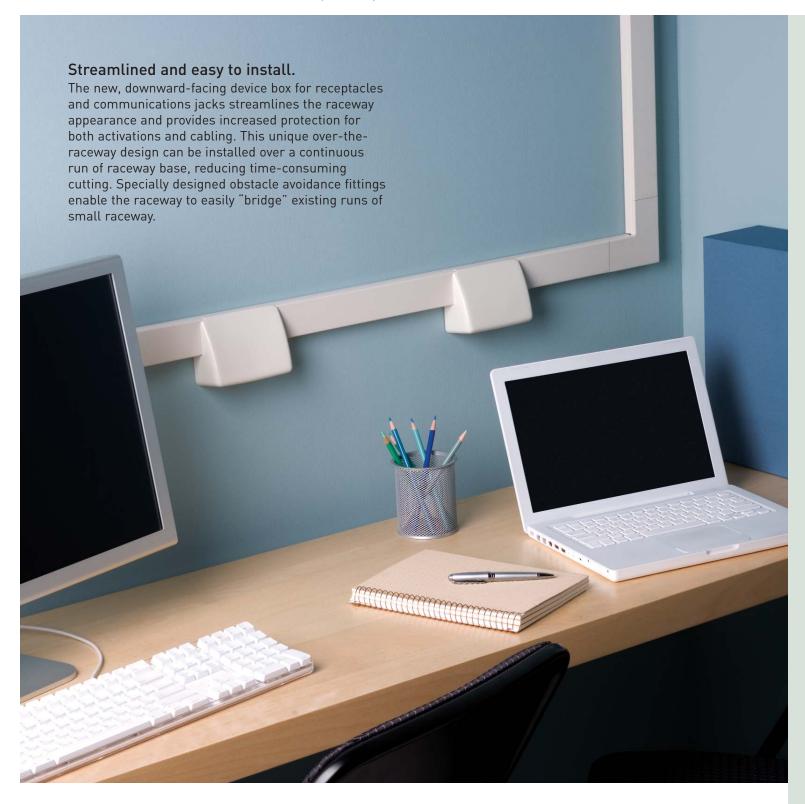

# Now – install one raceway instead of two. In record time.

Easy. Attractive. Versatile. With the Wiremold® 2400D Series Raceway, you get a compact, dual-compartment raceway that's perfect for jobs that require both power and communications, so you can slash installation time while providing access to both power and data. The 2400 Series Raceway is a low profile, steel raceway that provides functionality, flexibility and aesthetics for single or dual service applications. For single services, the 2400 single compartment raceway is designed for communication or power applications and now features inline receptacles for a clean look without a separate box to mount. The Wiremold 2400 Series is the ideal raceway for low profile installations in classrooms, offices and hotels.

# One- and two-gang device boxes.

With labor saving over-the-raceway boxes, you can wire devices into the raceway system, making 2400 Series Raceway an excellent choice for communication wiring. A divided two-gang box provides the ability to have both power and low voltage at a single point-of-use. And, they are designed for use with industry standard faceplates.