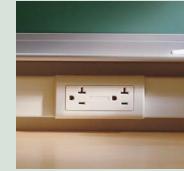

Provide power and low voltage at a single point-of-use with a divided two-gang box.

# One- and two-gang device boxes.

With labor saving over-the-raceway boxes, you can wire devices into the raceway system, making 2400 Series Raceway an excellent choice for communication wiring. A divided two-gang box provides the ability to have both power and low voltage at a single point-of-use. And, they are designed for use with industry standard faceplates.