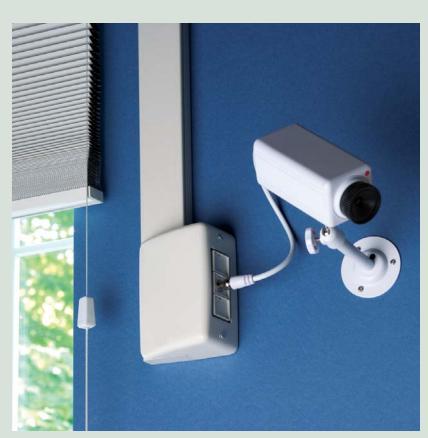

## Datacom connectivity options.

The 2400 Series accepts industry standard and proprietary devices to provide a seamless and aesthetic interface for voice, data, audio, and video applications at the point of use. With the inline 106 frame data outlet, a variety of data modules can be installed anywhere along the raceway run without a box. Modular devices simply snap in for fast data.