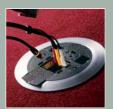

Inline fieldconfigurable receptacles can be installed at any point along the raceway without a box.

## Datacom connectivity options.

The 2400 Series accepts industry standard and proprietary devices to provide a seamless and aesthetic interface for voice, data, audio, and video applications at the point of use. With the inline 106 frame data outlet, a variety of data modules can be installed anywhere along the raceway run without a box. Modular devices simply snap in for fast data.