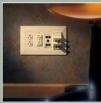

Provide power and low voltage at a single point-of-use with a divided two-gang box.

# One- and two-gang device boxes.

With labor saving over-the-raceway boxes, you can wire devices into the raceway system, making 2400 Series Raceway an excellent choice for communication wiring. A divided two-gang box provides the ability to have both power and low voltage at a single point-of-use. And, they are designed for use with industry standard faceplates.