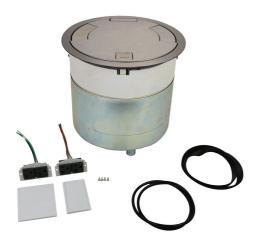

## Wiremold

10AT Prewired Evolution<sup>TM</sup> Series Poke Thru Device, Surface Style Cover

Proof that bigger and better go hand in hand: Evolution Series 10" Poke-Thru Devices offer more capacity, flexibility and versatility than any other poke-thru device on the market. In offices, hospitals, government buildings, schools and universities – in all of the spaces where we live and work – clients are demanding more: more communications, more A/V and more power. Featuring eight-gangs of capacity, redesigned and easier to use covers, recessed connections below floor level, and enough internal wiring capacity to eliminate the need for a junction box – Evolution Series 10" Poke-Thru Devices are ready to meet that increased demand.

## Features & Benefits

For use with 10" (254mm) diameter hole. Cover and stem are pre-assembled together. All devices are recessed 4 1/2" (114mm) below the finished floor level. Unit ships complete with an all aluminum cover (assembled) designed to sit on top of finished floor surface (carpet, tile, wood, concrete or terrazzo). Powder coated black finish.