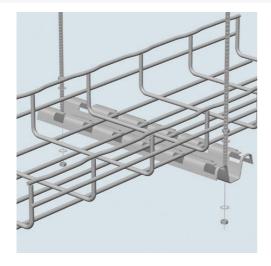

Patented FAS style attachment secures tray without nuts and bolts

Threaded rods, nuts and washers sold separately