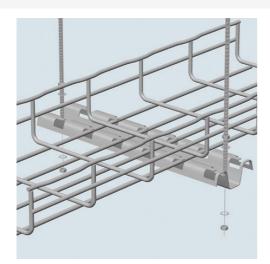

## Cablofil FAS PROFILE-PREGALV (1D,,2W,,20L) [14500] Part No. 14500

Cablofil Wiremesh Cable Tray concept based upon performance, safety and economy three qualities which make Cablofil Wiremesh Cable Tray system preferred by installers. Cablofil adapts to the most complex configurations, and its structure gives maximum strength for minimum weight. The ease of creating fittings, carried out on site, as well as the wide range of unique and universal accessories gives complete freedom in routing combined with exceptionally fast installation.