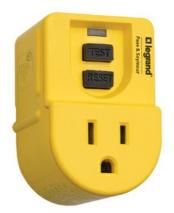

Pass and Seymour Discontinued - Portable 15A GFCI Outlet Adapter, Manual Reset Part No. 1594ADPTM

Portable Ground Fault Circuit Interrupter, �Outlet Adapter, �15amp 125volt, Manual Reset

## Features & Benefits

| Adapts any receptacle to provide GFCI protection                   |                                 | Rugged polycarbonate housing stands up to impacts and hard use. |          |
|--------------------------------------------------------------------|---------------------------------|-----------------------------------------------------------------|----------|
| Bright, green power indicator light is on when power is available. |                                 | 10kA short circuit rating.                                      |          |
| For covering paten                                                 | ts, see www.legrand.us/patents. |                                                                 |          |
| Specifications                                                     | 5                               |                                                                 |          |
| General Info                                                       |                                 |                                                                 |          |
| Product Line                                                       | Pass & Seymour                  | Country Of Origin                                               | Honduras |
| Technical Inform                                                   | ation                           |                                                                 |          |
| Amperage                                                           | 15 A                            |                                                                 |          |
|                                                                    |                                 |                                                                 |          |