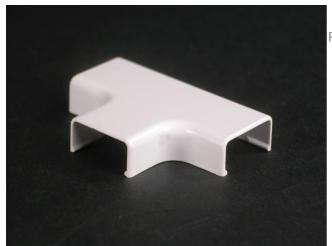

## Wiremold Uniduct 2700 Series Tee Fitting

Part No. 2715-WH

For branching of 2700 Series Raceway running at right angles.

# Features & Benefits

For branching of 2700 Series Raceway running at right angles.