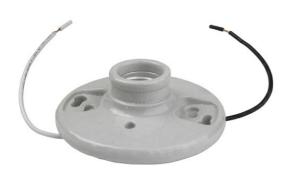

## Pass and Seymour **Porcelain Medium Base Lampholder 2-Terminal with 6-inch leads 250V, White** Part No. 272WH6

Medium base, porcelain, one piece keyless. 2 terminals with Tamper-Resistant-drive scews, fits 3 1/4-inch and 4-inch boxes, with cage necks, 6-inch Leads.