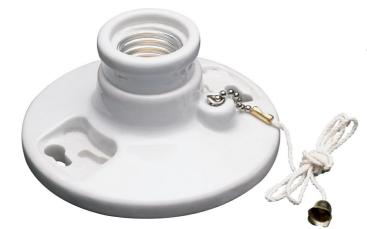

Pass and Seymour Medium Base Lampholder, White Part No. 282

Medium base, porcelain, pullchain, 2 terminals with Tamper-Resistant-drive scews fits 3 1/4-inch to 4-inch boxes, with cage neck.

Durability.