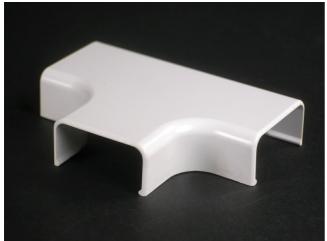

# Wiremold Uniduct 2900 Series Tee Fitting

Part No. 2915-FW

For branching of 2900 Series Raceway running at right angles.

# Features & Benefits

For branching of 2900 Series Raceway running at right angles.