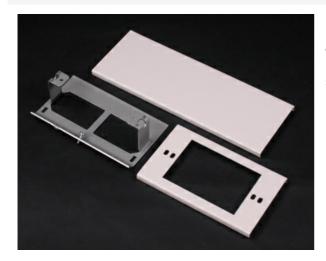

## Wiremold 30TP Series Single Gang Cover

Part No. 30TP-C

Accepts up to 30A shallow-style device and flushplate. G3007C Device Bracket included. Ivory finish. Used to mount industry standard straight and angled communication faceplates.

## Features & Benefits

Add power receptacles or devices to existing modular Tele-Power Poles. Includes one receptacle mounting bracket.