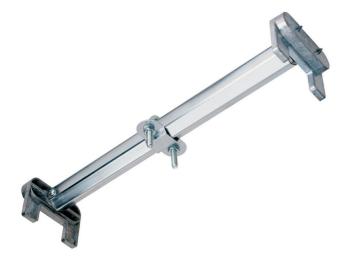

Pass and Seymour Retrofit Braces Part No. 33300

## Features & Benefits

| For spans from 16 to 24 inches | UL listed for fan and fixture support         |
|--------------------------------|-----------------------------------------------|
| Self-leveling feet             | Maximum weight rating shown for 16 inch spans |
| Ground screw pre-installed     | Boxes include top knockouts                   |