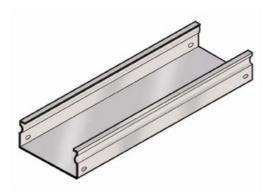

## Cablofil FIBER TROUGH -PREGALV(4D,12W,120L)

Part No. 340033

Cablofil Fiber Trough utilizes high strength steel components to provide the strength and durability required to manage fiber cabling requirements in the most demanding data center environments.

## Features & Benefits

Strong corrosion resistant steel construction.

Unique Design: allows cover to snap on.

Rolled Edge: for cable protection.

18 gage steel (t).