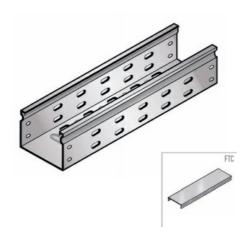

## Cablofil VENTED TROUGH -PREGALV(2D,2W,120L)

Part No. 340052

V-Trough cable tray keeps your cables protected and easy to manage. Its high-strength steel construction matches many European OEM specifications and is available in smaller sizes for control and instrumentation cabling. V-Trough is manufactured to exacting standards so that all components fit together perfectly, making installation a snap.

## Features & Benefits

| Ventilated design: reduces cable heating, mold and moisture buildup. |          | ·      | Strong corrosion resistant steel construction.            |
|----------------------------------------------------------------------|----------|--------|-----------------------------------------------------------|
| Rolled top edge: for cable and installer protection.                 |          |        | Unique design: allows for cable and installer protection. |
| 18 gage steel.                                                       |          |        | Compatible cover: FTC sold separately.                    |
| Specifications                                                       |          |        |                                                           |
| General Info                                                         |          |        |                                                           |
| Product Line                                                         | Cablofil | Finish | h Pre-Galvanized                                          |
| Country Of Origin                                                    | Italy    |        |                                                           |
| Dimensions                                                           |          |        |                                                           |
| Product Weight US                                                    | 4.9 lb   |        |                                                           |
| Buy American Act Compliance                                          |          |        |                                                           |
| ВАА                                                                  | Yes      |        |                                                           |
|                                                                      |          |        |                                                           |