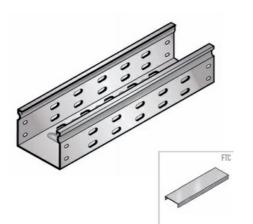

## Cablofil VENTED TROUGH -PREGALV(4D,4W,120L) Part No. 340068

V-Trough cable tray keeps your cables protected and easy to manage. Its high-strength steel construction matches many European OEM specifications and is available in smaller sizes for control and instrumentation cabling. V-Trough is manufactured to exacting standards so that all components fit together perfectly, making installation a snap.

## Features & Benefits

Ventilated design: reduces cable heating, mold and moisture buildup.

Rolled top edge: for cable and installer protection.

Strong corrosion resistant steel construction.

Unique design: allows for cable and installer protection.

Compatible cover: FTC sold separately.

18 gage steel.