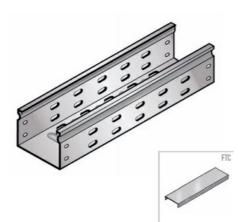

## Cablofil VENTED TROUGH -PREGALV(4D,8W,120L) Part No. 340070

V-Trough cable tray keeps your cables protected and easy to manage. Its high-strength steel construction matches many European OEM specifications and is available in smaller sizes for control and instrumentation cabling. V-Trough is manufactured to exacting standards so that all components fit together perfectly, making installation a snap.

Compatible cover: FTC sold separately.

18 gage steel.