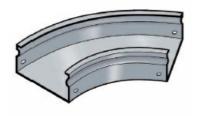

Cablofil FIBER TROUGH - PREGALV 45 DEG BEND 2x8 Part No. 340947

Cablofil Fiber Trough utilizes high strength steel components to provide the strength and durability required to manage fiber cabling requirements in the most demanding data center environments.

Rolled edge: for cable protection.

18 gage steel.