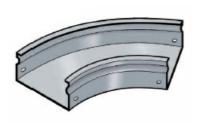

## Cablofil FIBER TROUGH - PREGALV 45 DEG BEND 4x8

Part No. 340962

Cablofil Fiber Trough utilizes high strength steel components to provide the strength and durability required to manage fiber cabling requirements in the most demanding data center environments.