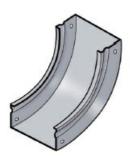

## Cablofil FTVI9050/50PG - FiberTrough Vert Inside

Part No. 340979

Cablofil Fiber Trough utilizes high strength steel components to provide the strength and durability required to manage fiber cabling requirements in the most demanding data center environments.

## Features & Benefits

Built in offset for connecting without separate splice plates.

0.463 lb

Strong corrosion resistant steel construction.