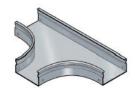

# Cablofil FIBER TROUGH - PREGALV TEE 2x8

Part No. 341106

Cablofil Fiber Trough utilizes high strength steel components to provide the strength and durability required to manage fiber cabling requirements in the most demanding data center environments.